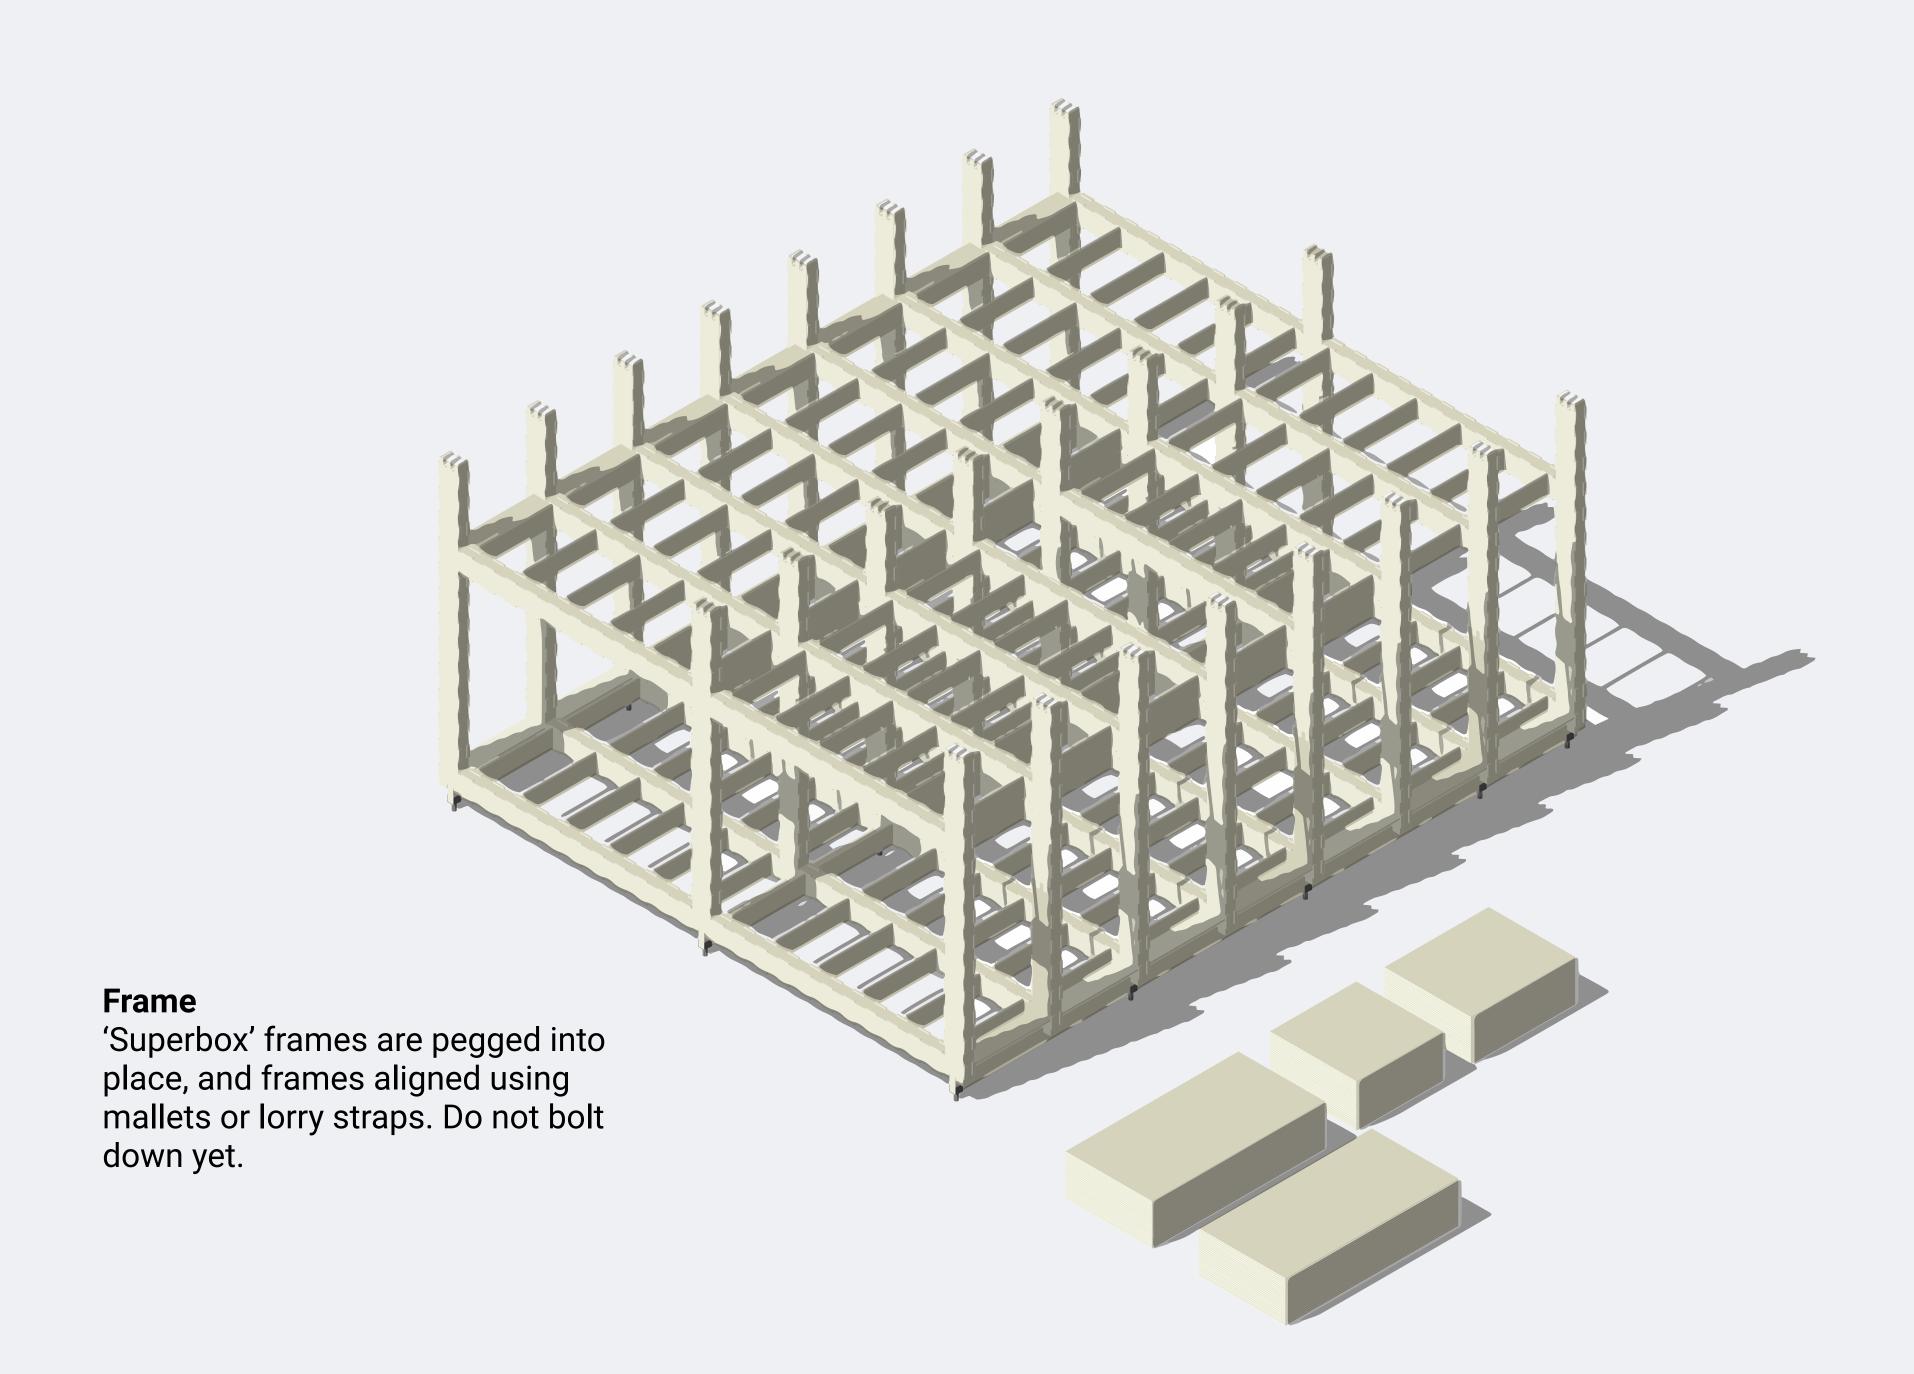

Labelled Components
Lightweight to carry, flatpack.
Transportable by pallet / van.

#### Joist rails

Foundations (usually trench or screw pile) are prepared in advance, with joist rails bolted in place, level and parallel +/- 5mm.

Frames (or 'F' pieces)
18mm structural plywood / OSB