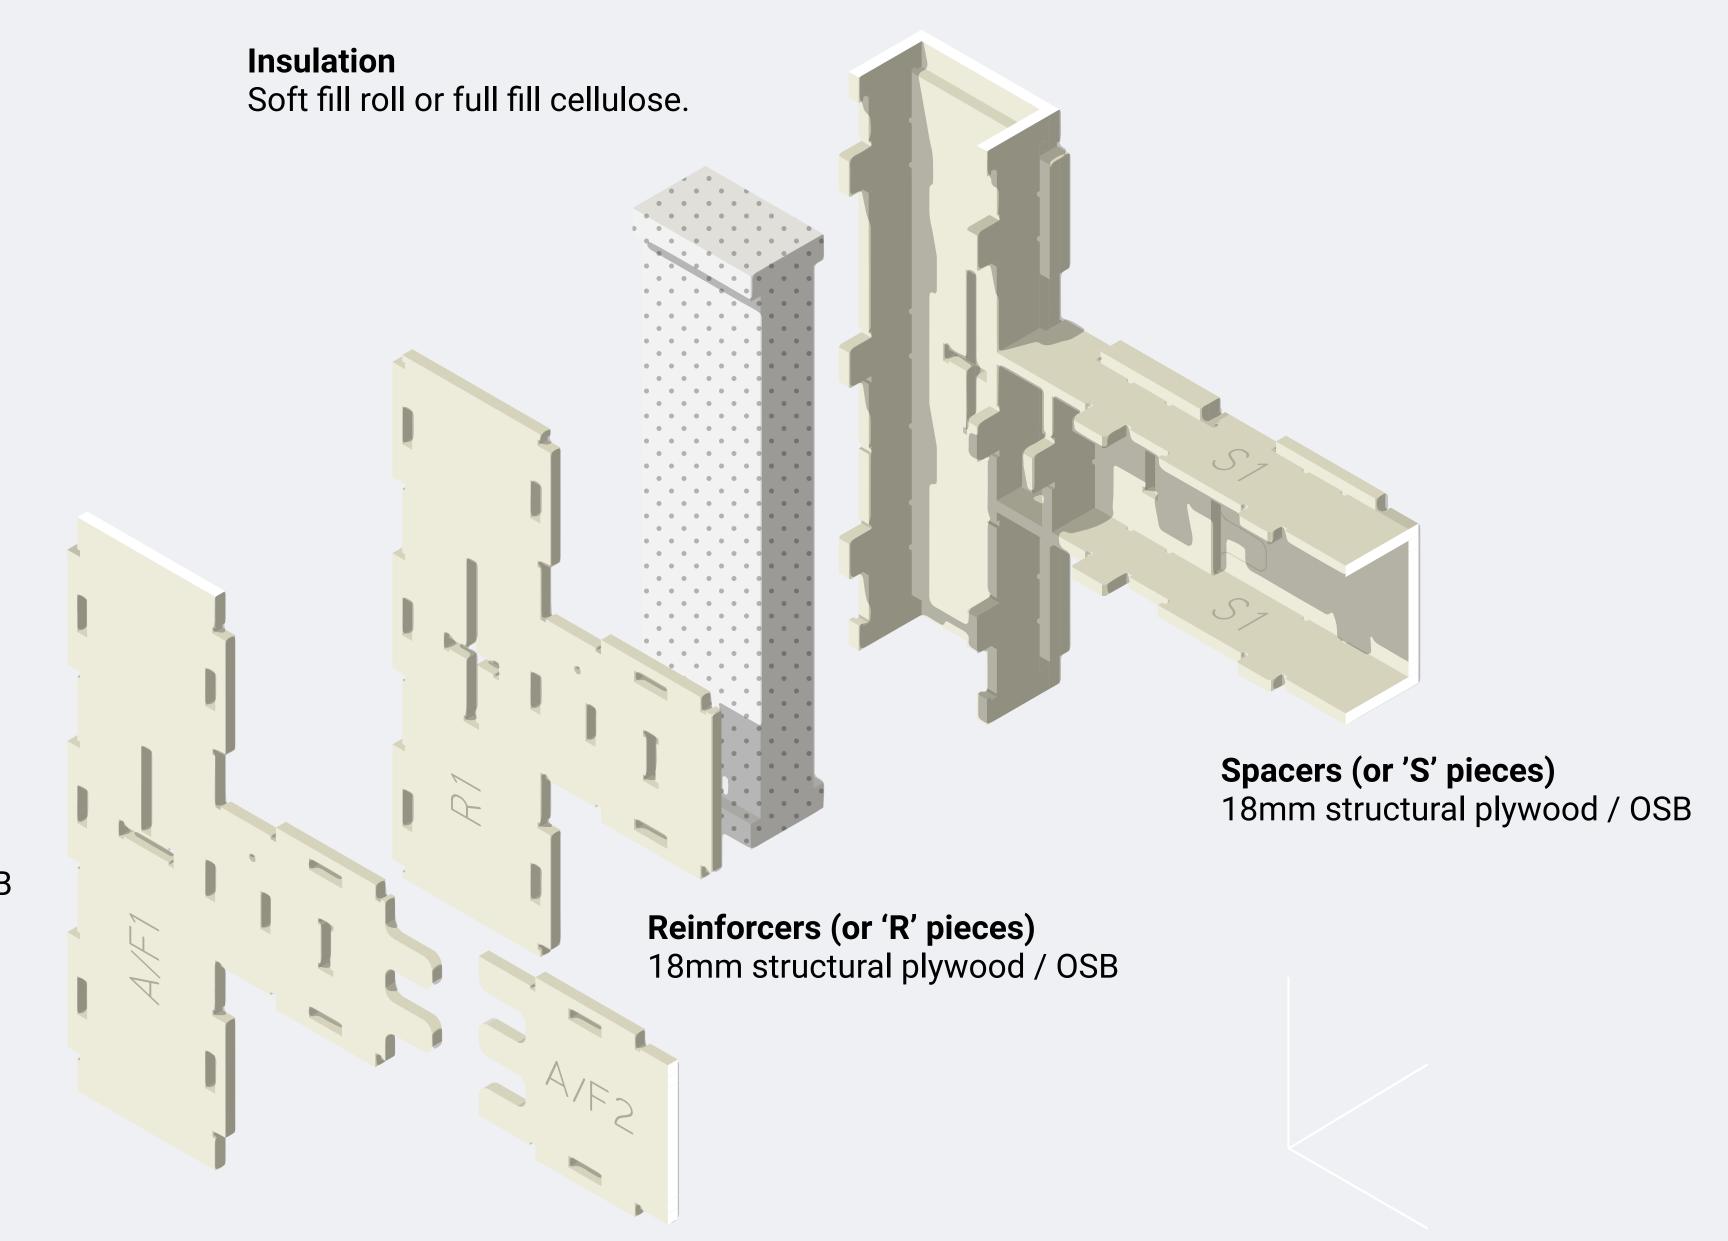

Labelled Components
Lightweight to carry, flatpack.
Transportable by pallet / van.