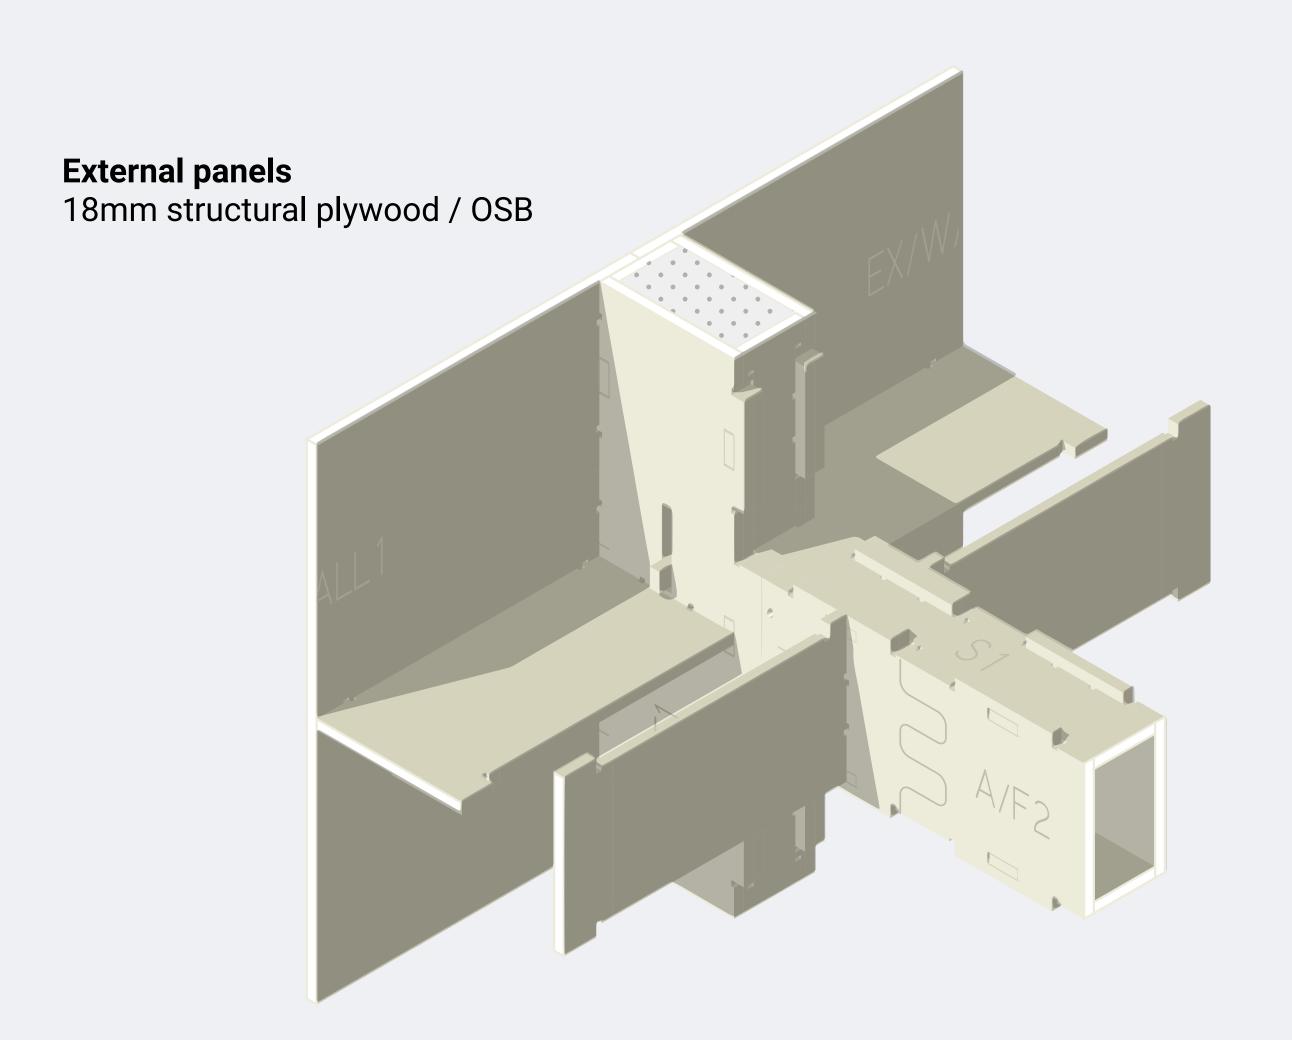

Labelled Components
Lightweight to carry, flatpack.
Transportable by pallet / van.