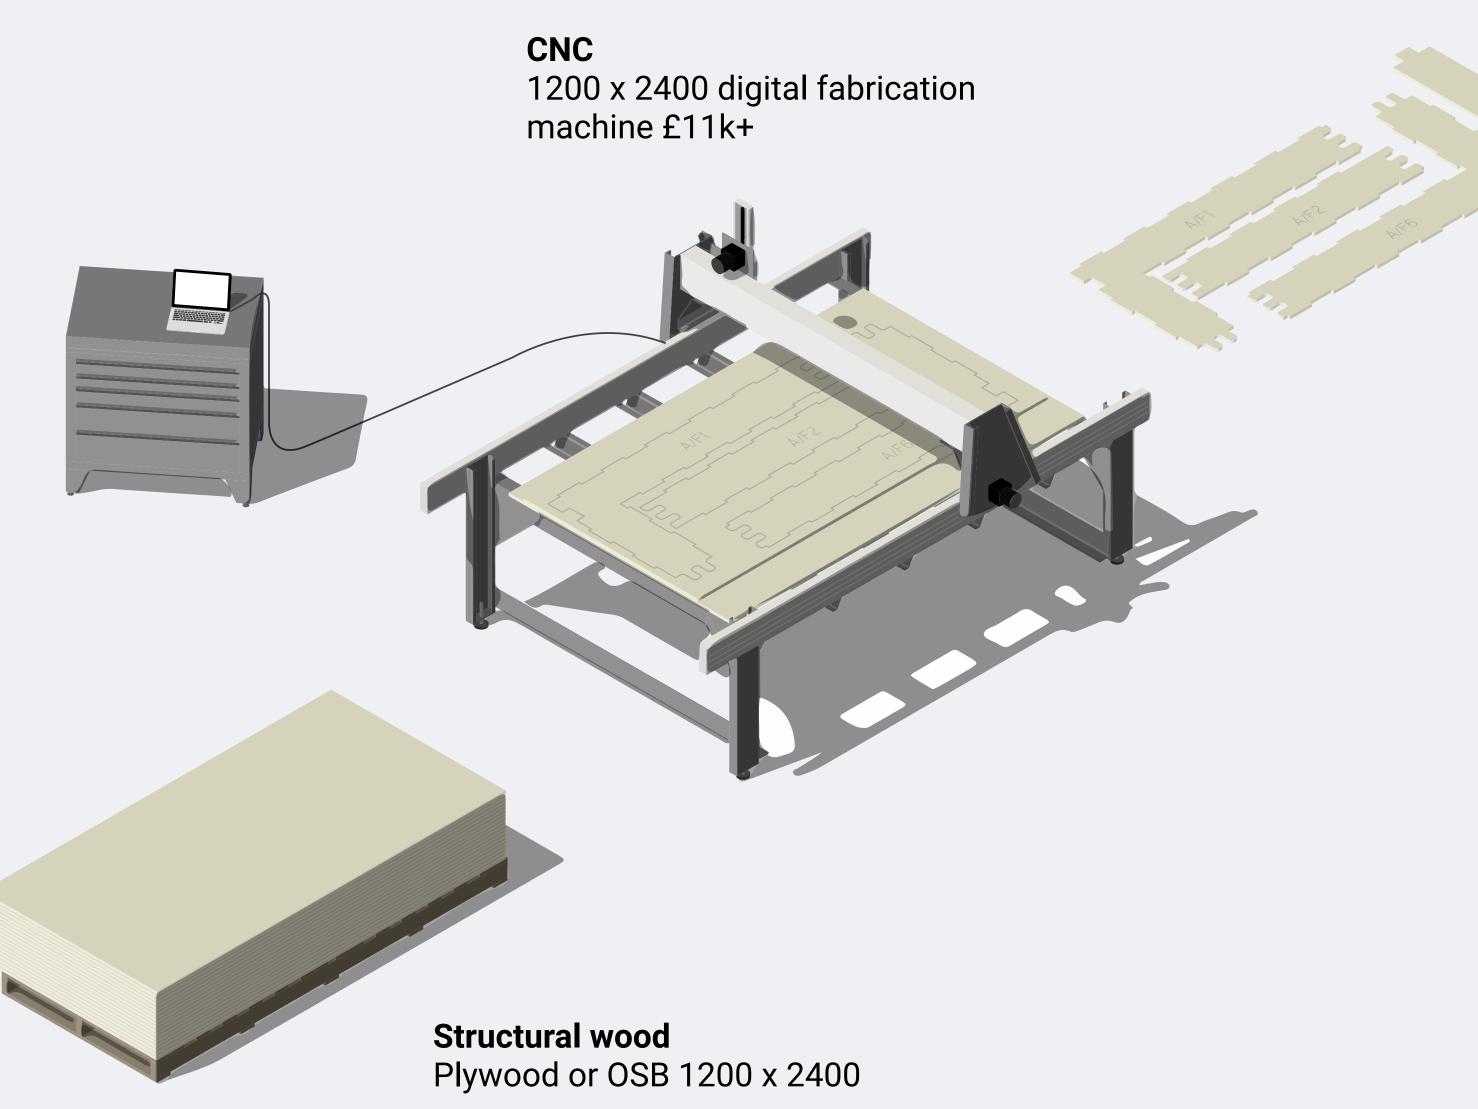

#### Joist rails

Foundations (usually trench or screw pile) are prepared in advance, with joist rails bolted in place, level and parallel +/- 5mm.

Frames (or 'F' pieces)
18mm structural plywood / OSB