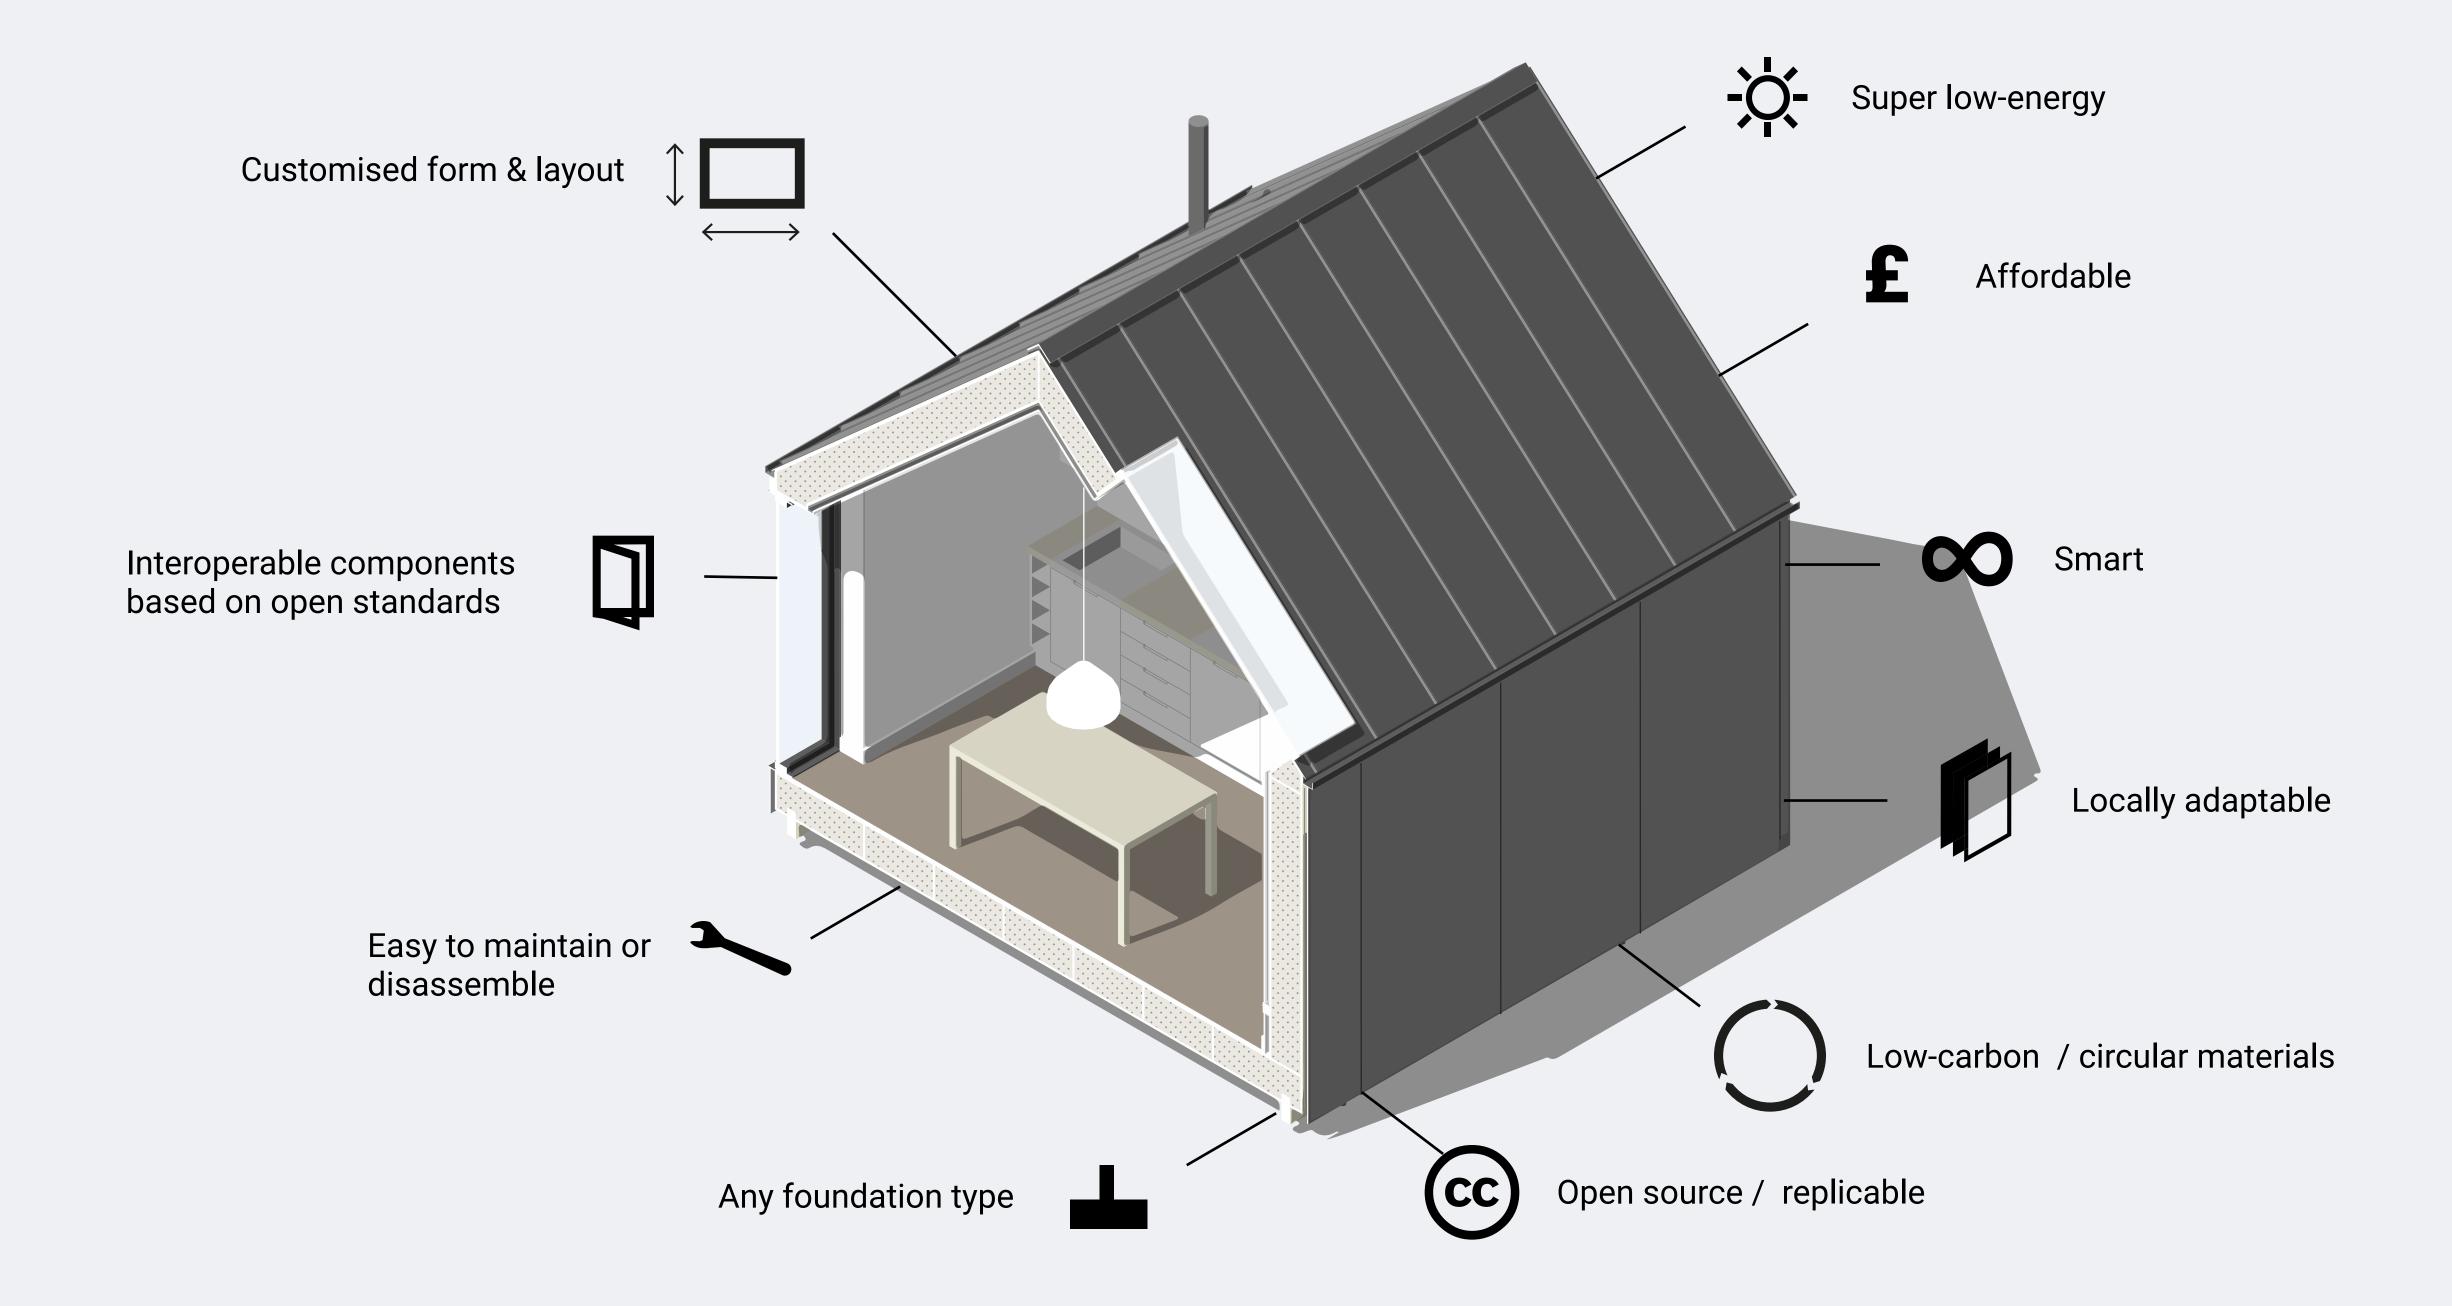

Labelled Components
Lightweight to carry, flatpack.
Transportable by pallet / van.

#### Joist rails

Foundations (usually trench or screw pile) are prepared in advance, with joist rails bolted in place, level and parallel +/- 5mm.

Frames (or 'F' pieces)
18mm structural plywood / OSB