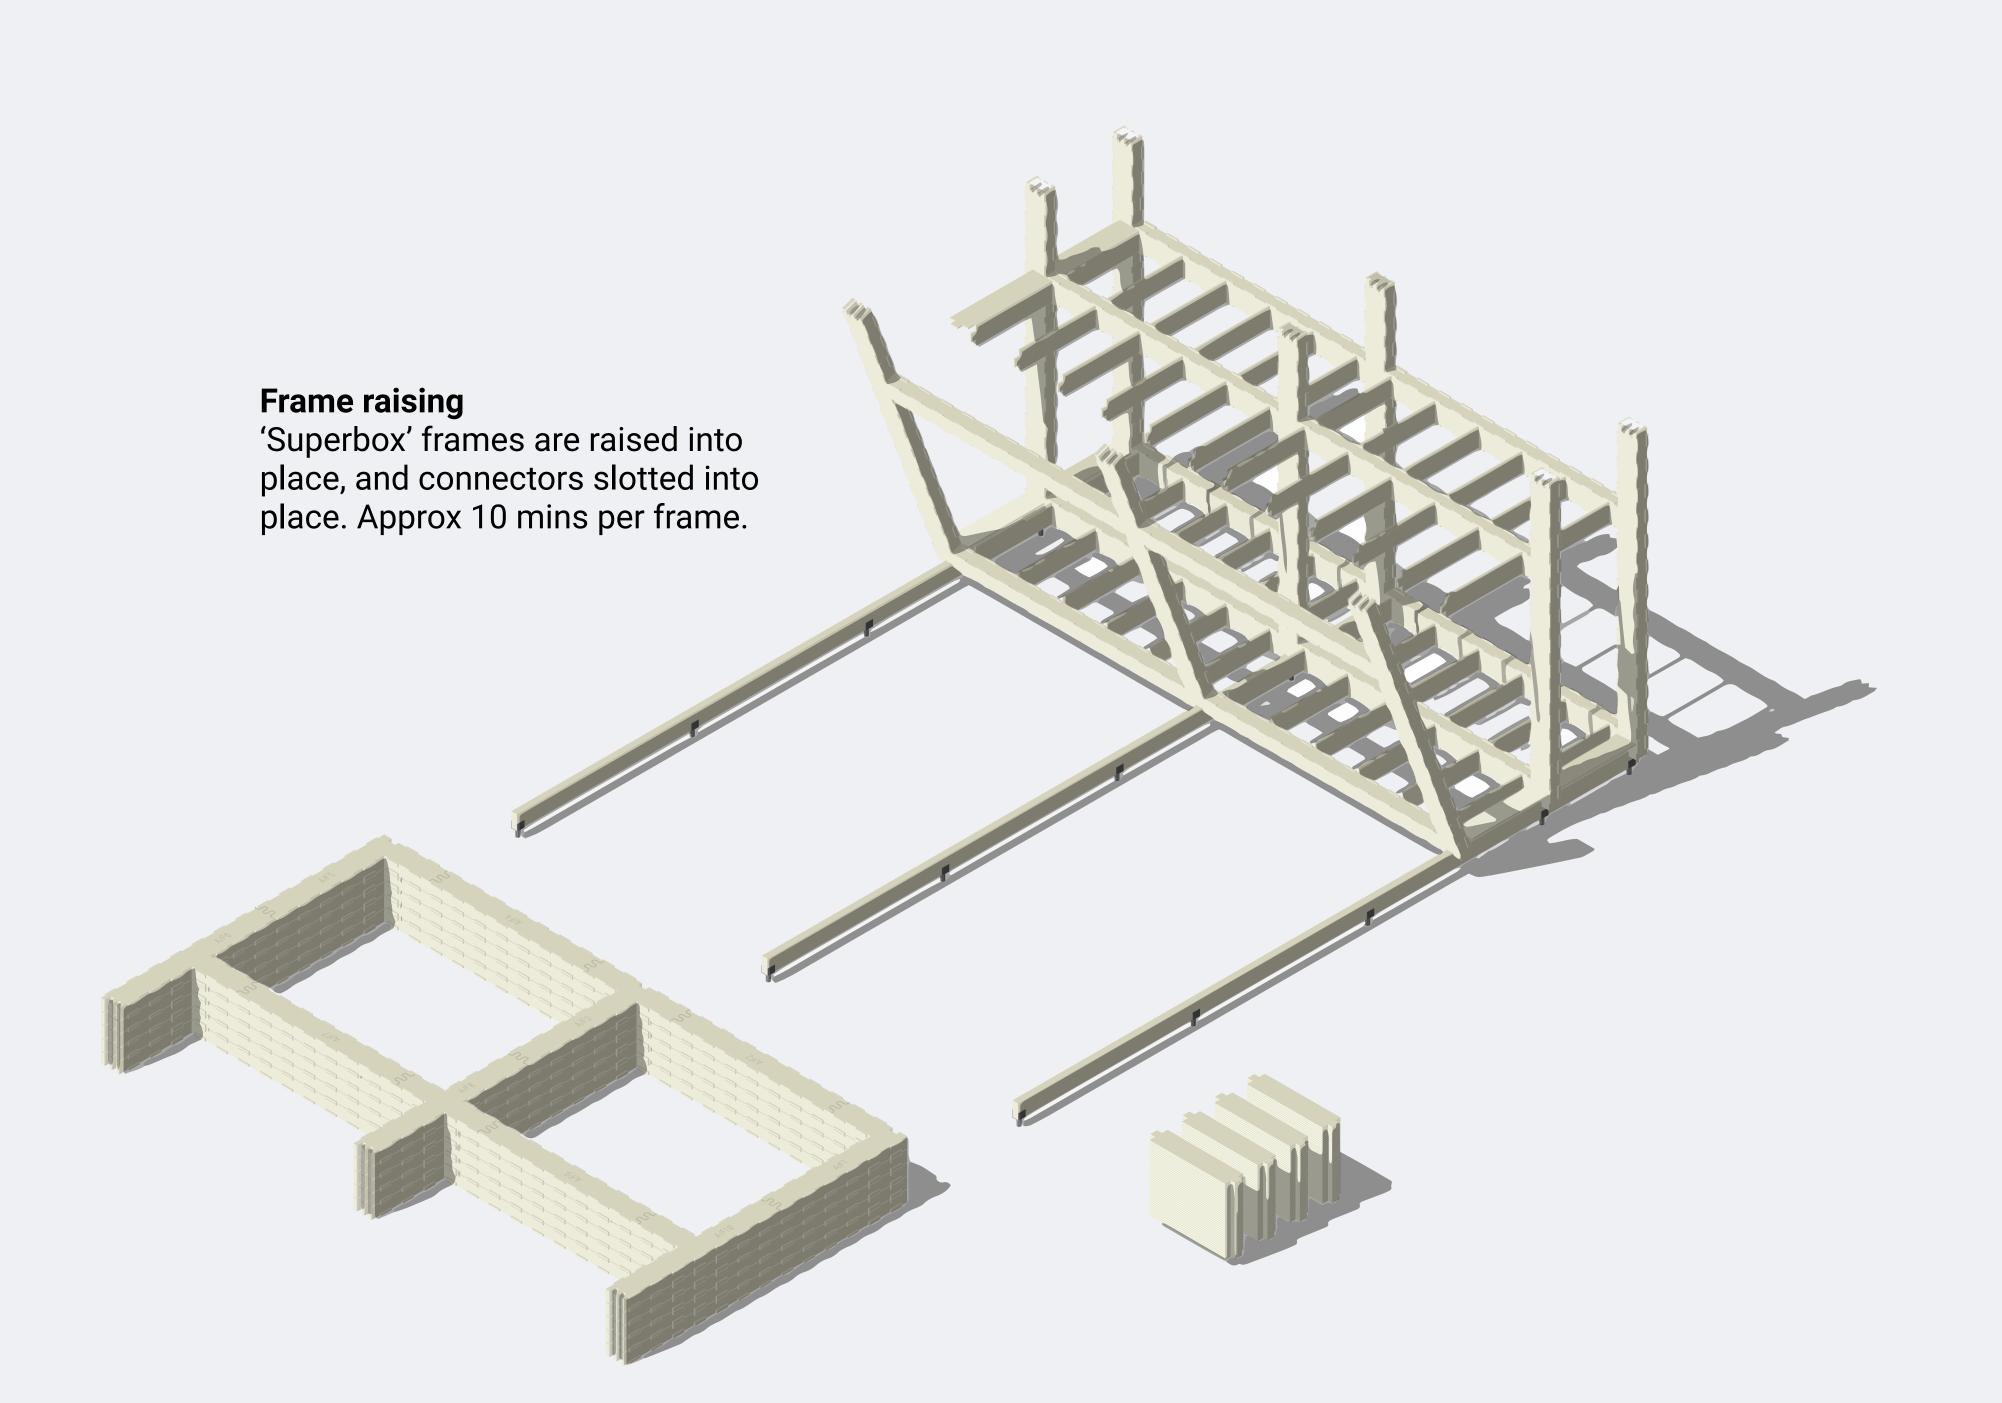

#### Joist rails

Foundations (usually trench or screw pile) are prepared in advance, with joist rails bolted in place, level and parallel +/- 5mm.

Frames (or 'F' pieces)
18mm structural plywood / OSB