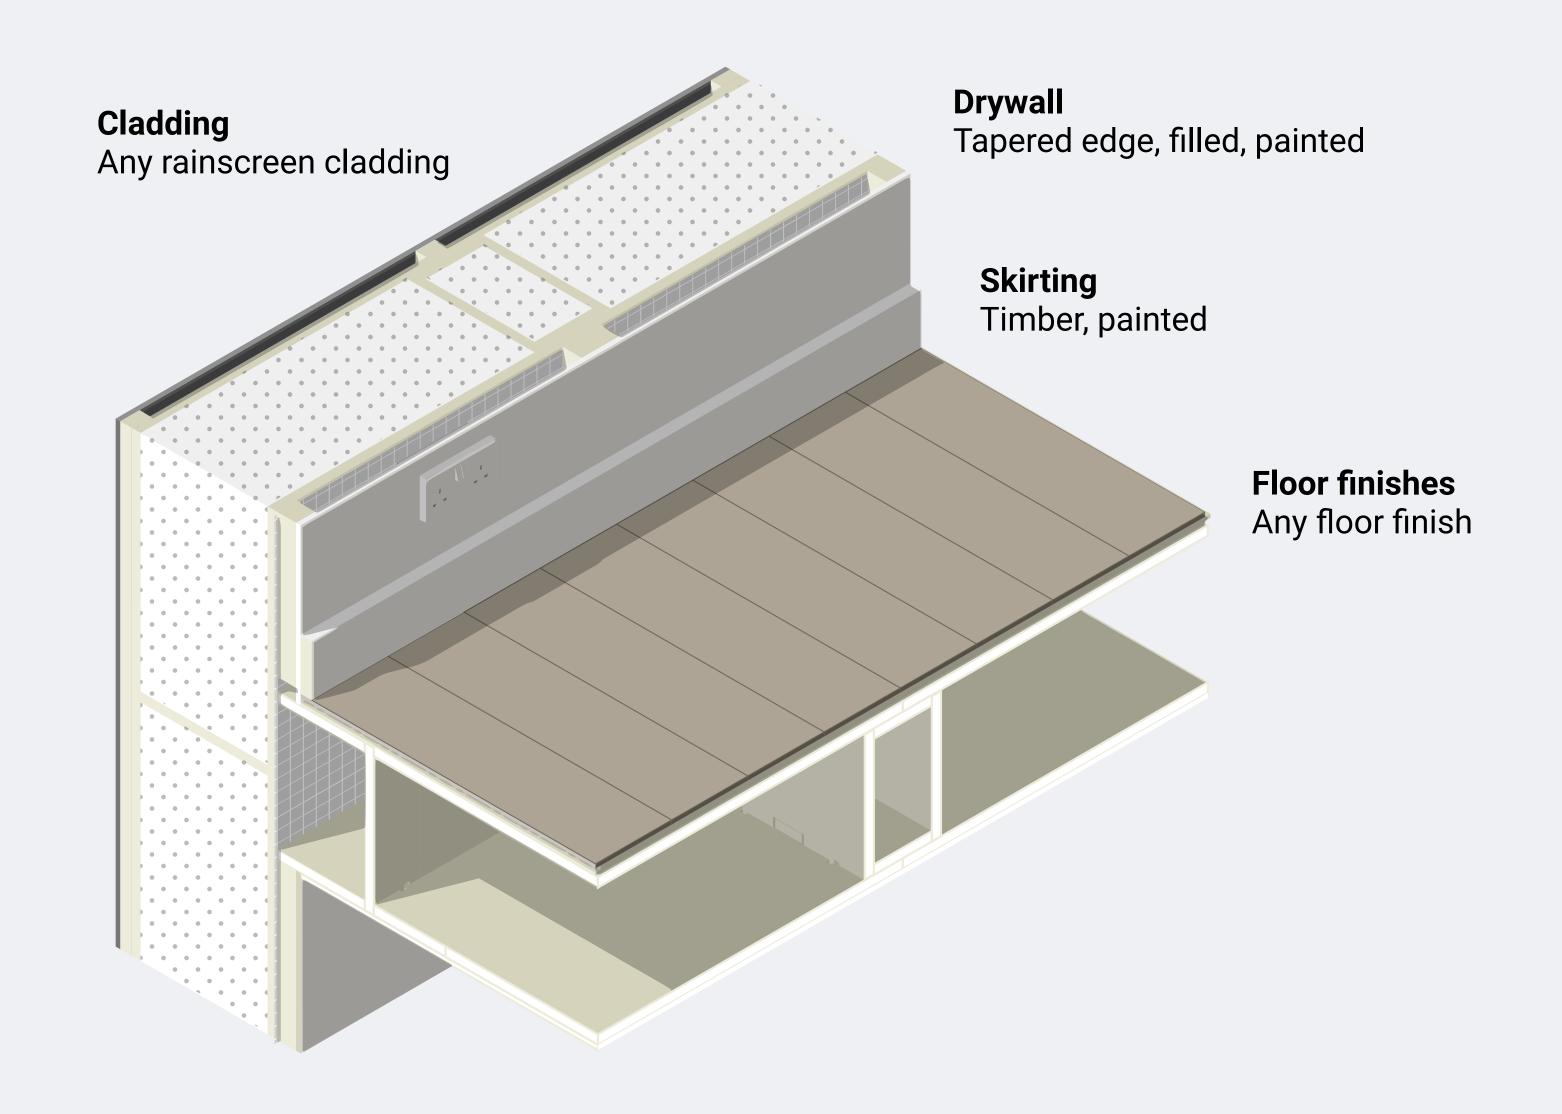

## Insulation

Soft fill roll or full fill cellulose.

**Breather Membrane**Tyvek Supro or similar