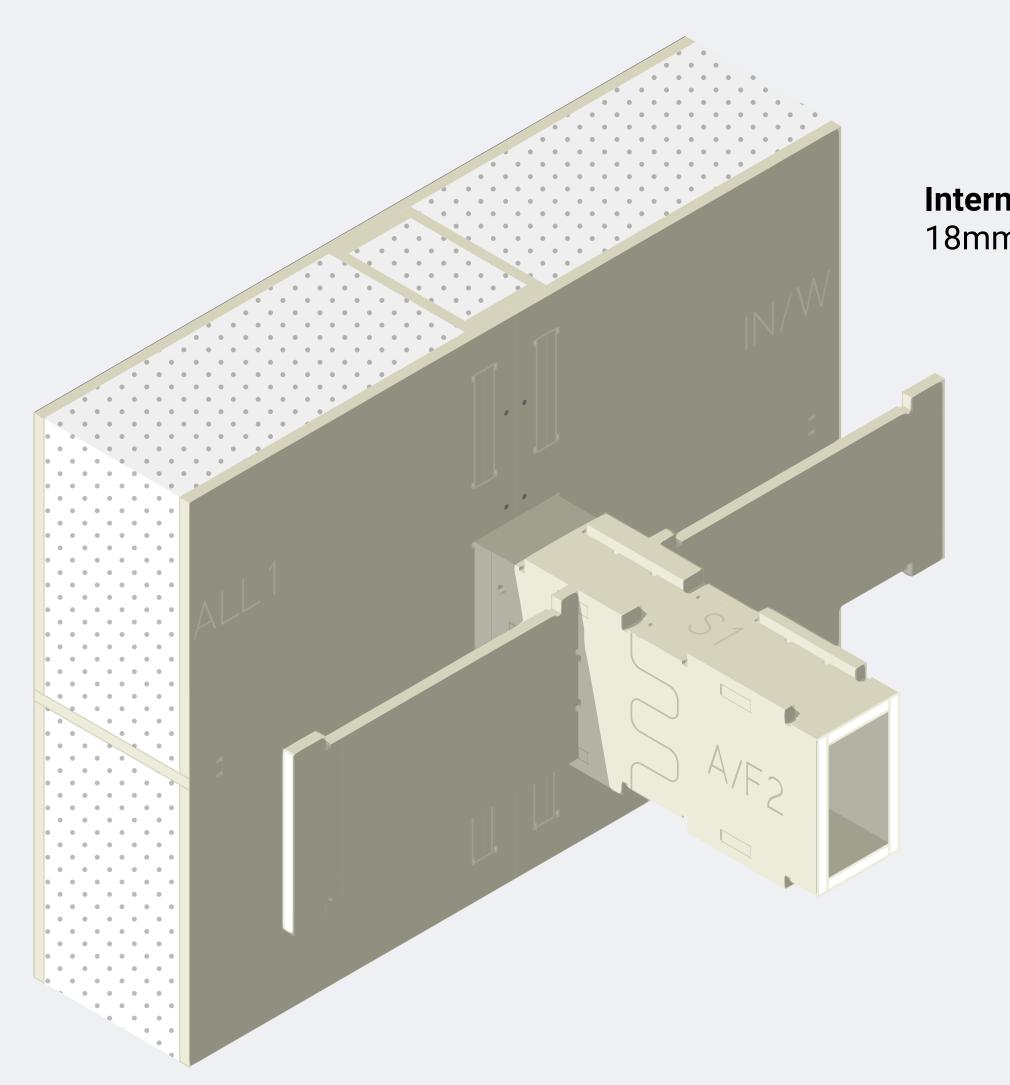

## Insulation

Soft fill roll (eg Rockwool, sheep's wool or recycled plastic wool) 250mm depth

Internal panels
18mm structural plywood / OSB

Vapour barrier e.g Intello