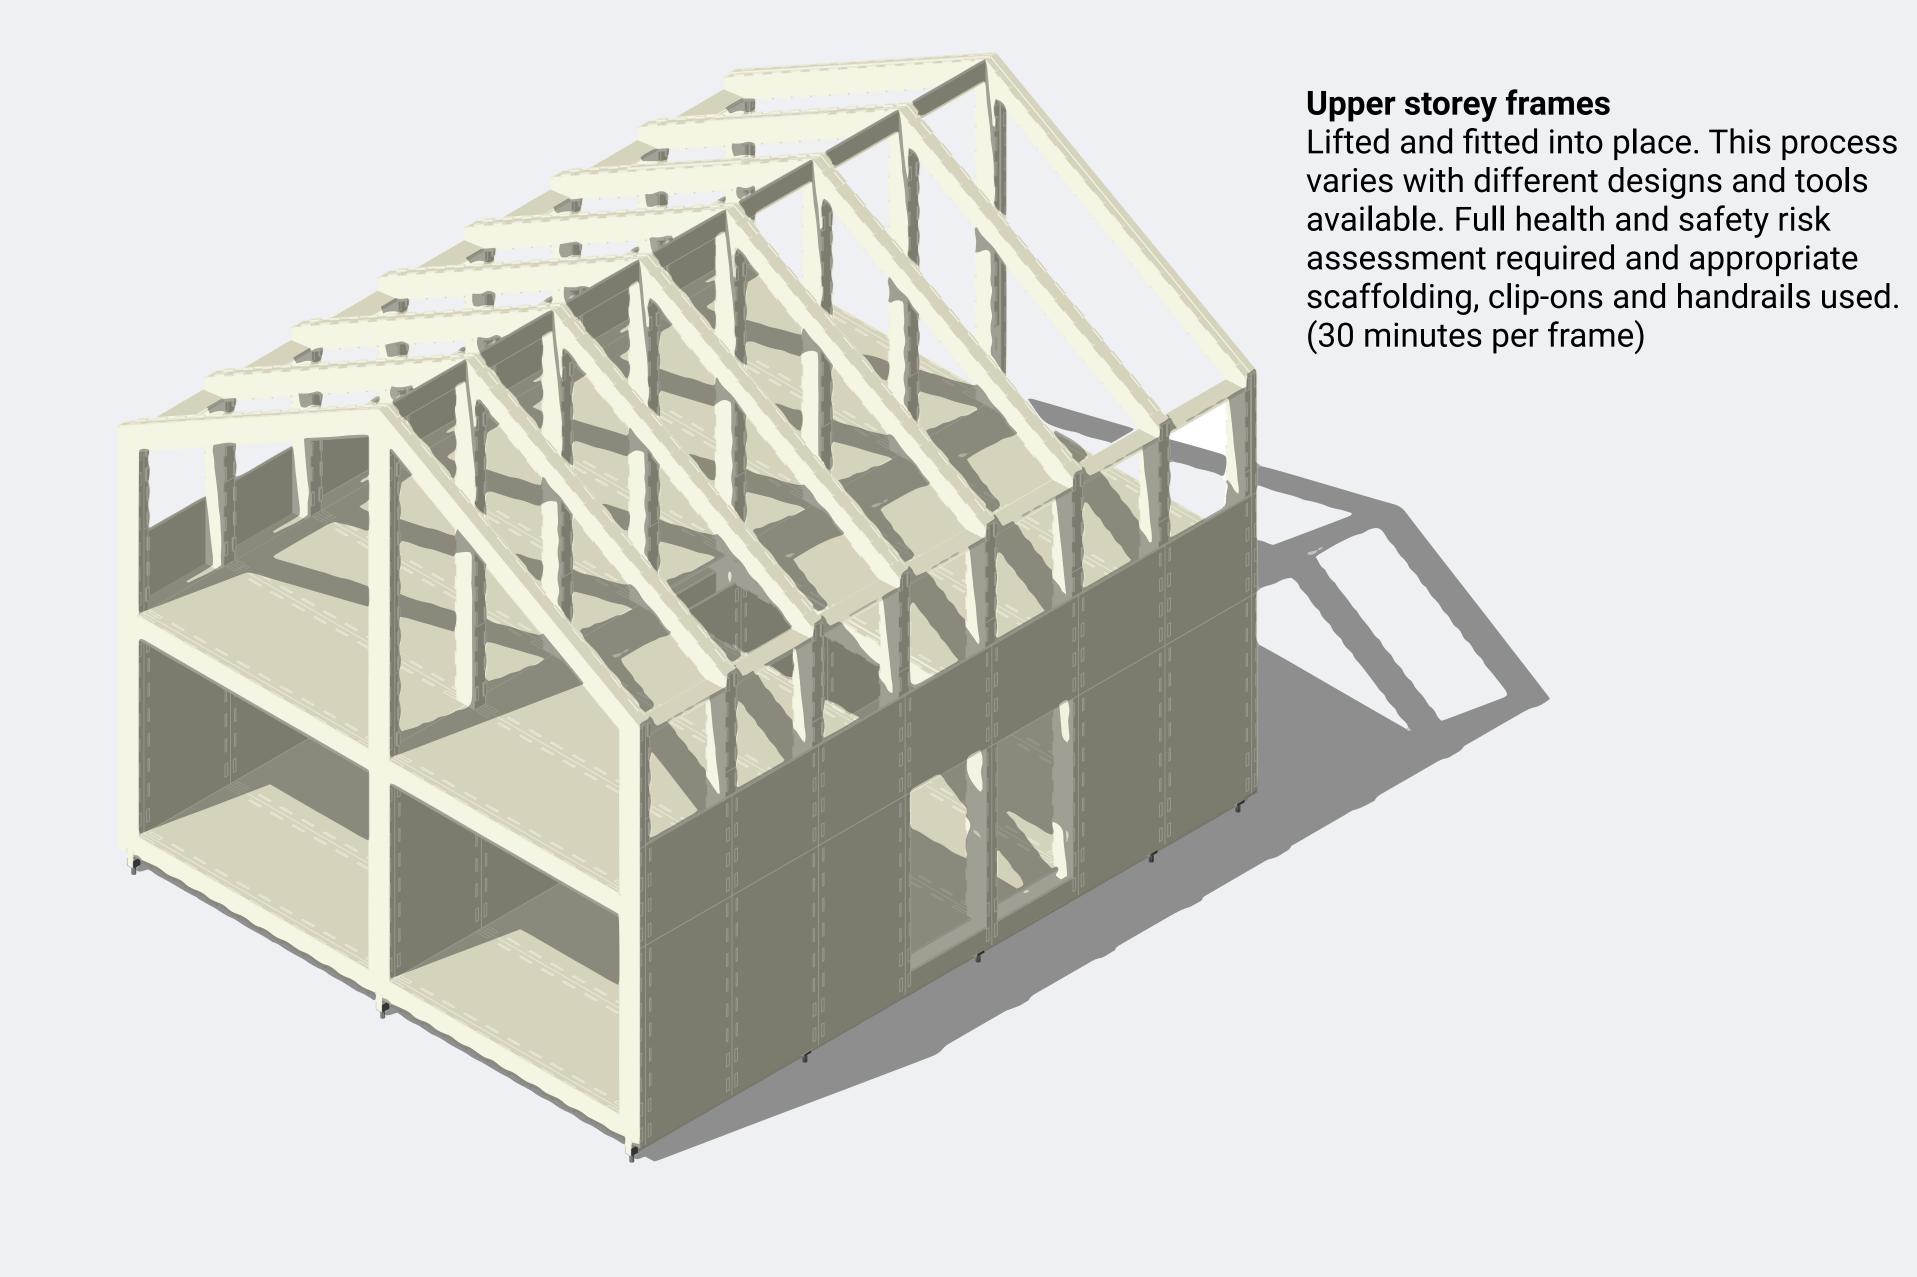

#### Joist rails

Foundations (usually trench or screw pile) are prepared in advance, with joist rails bolted in place, level and parallel +/- 5mm.

Frames (or 'F' pieces)
18mm structural plywood / OSB