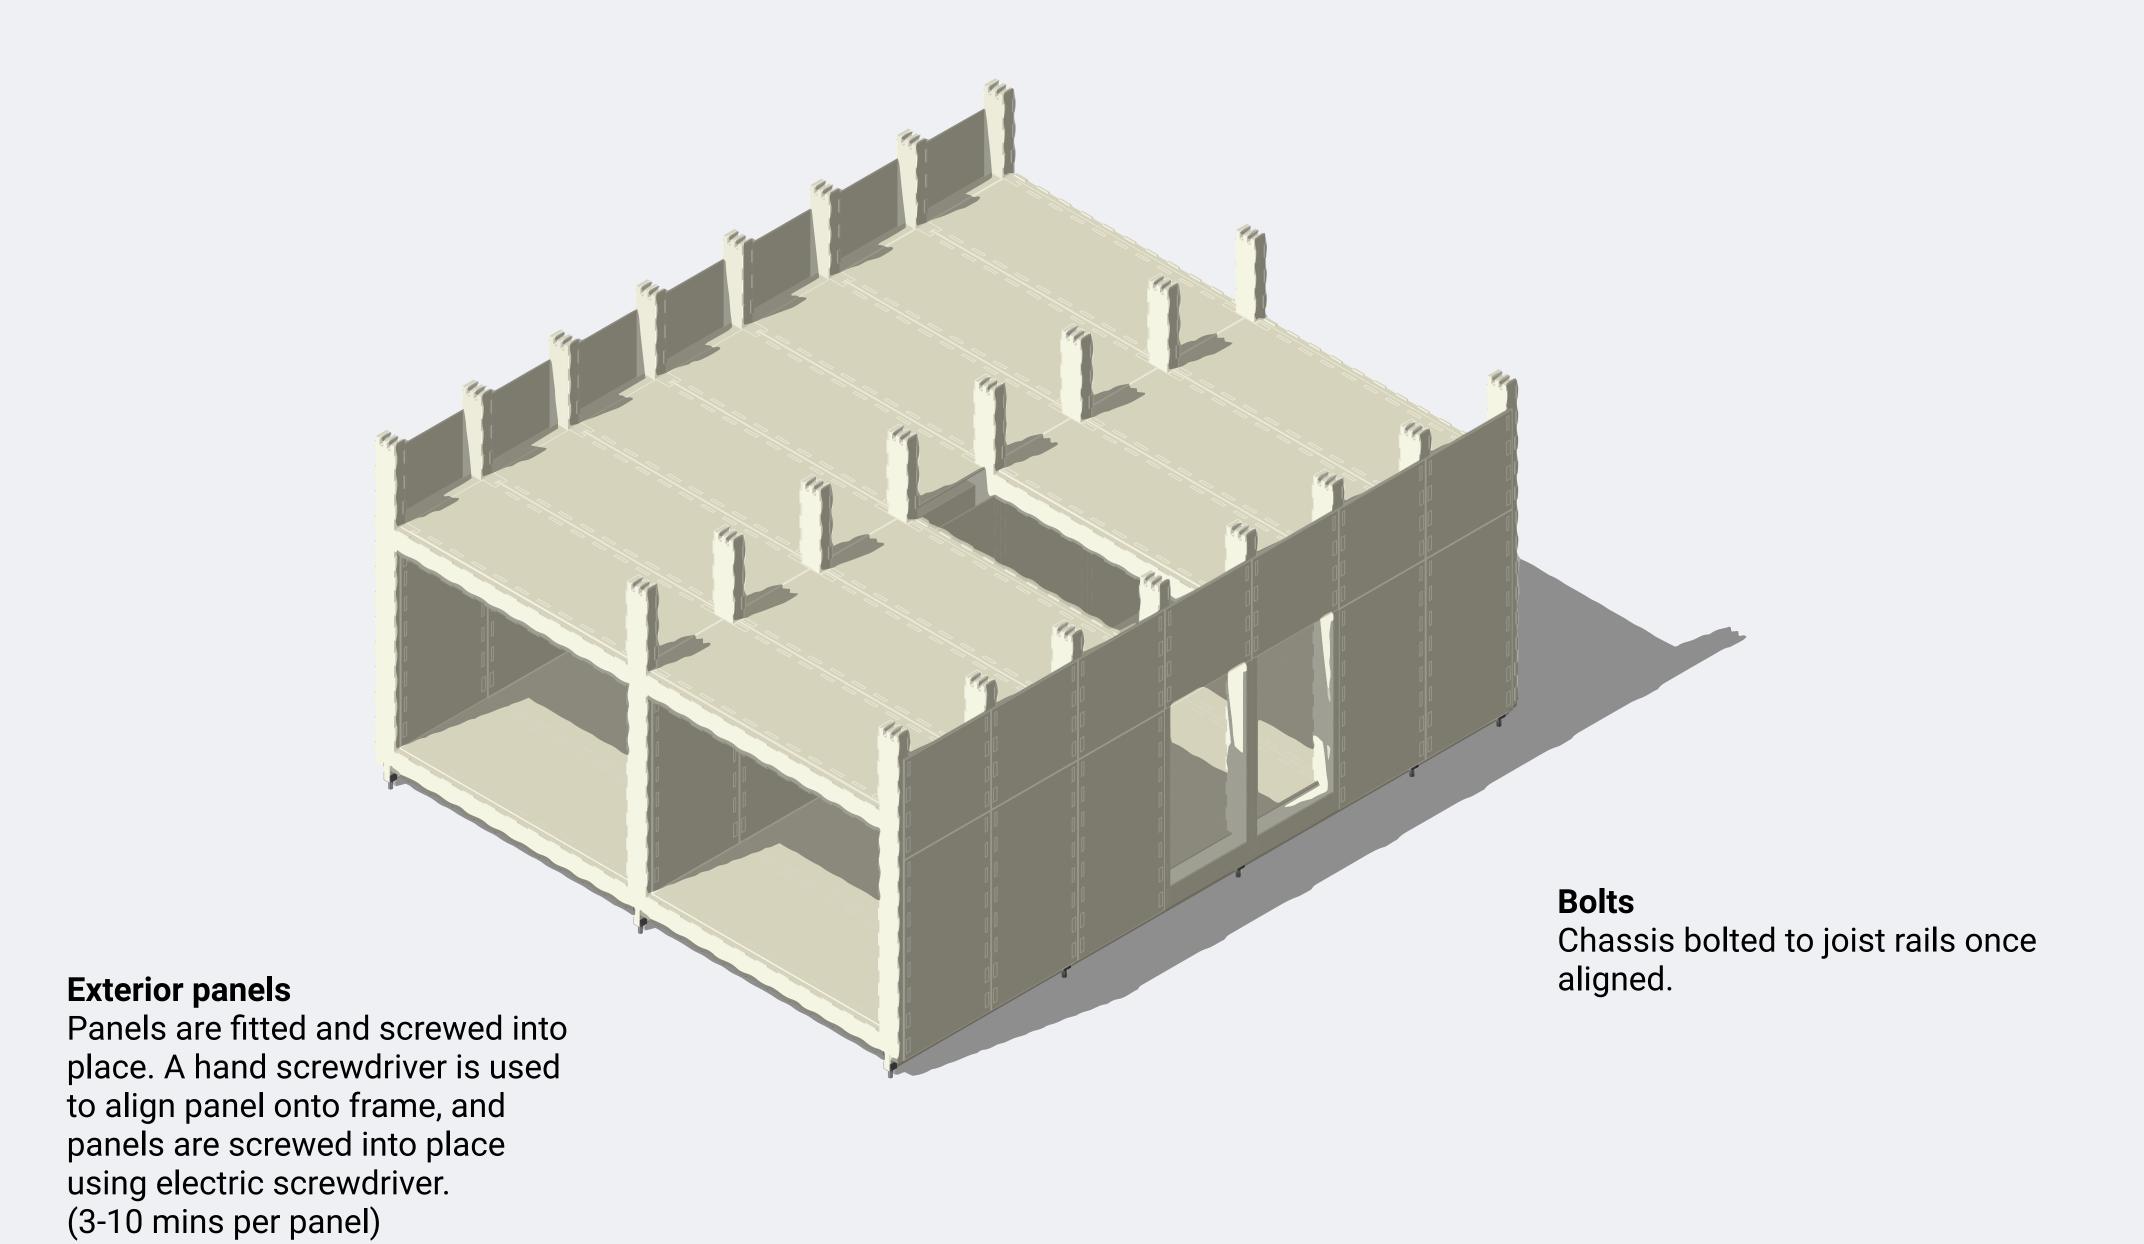

#### Joist rails

Foundations (usually trench or screw pile) are prepared in advance, with joist rails bolted in place, level and parallel +/- 5mm.

Frames (or 'F' pieces)
18mm structural plywood / OSB