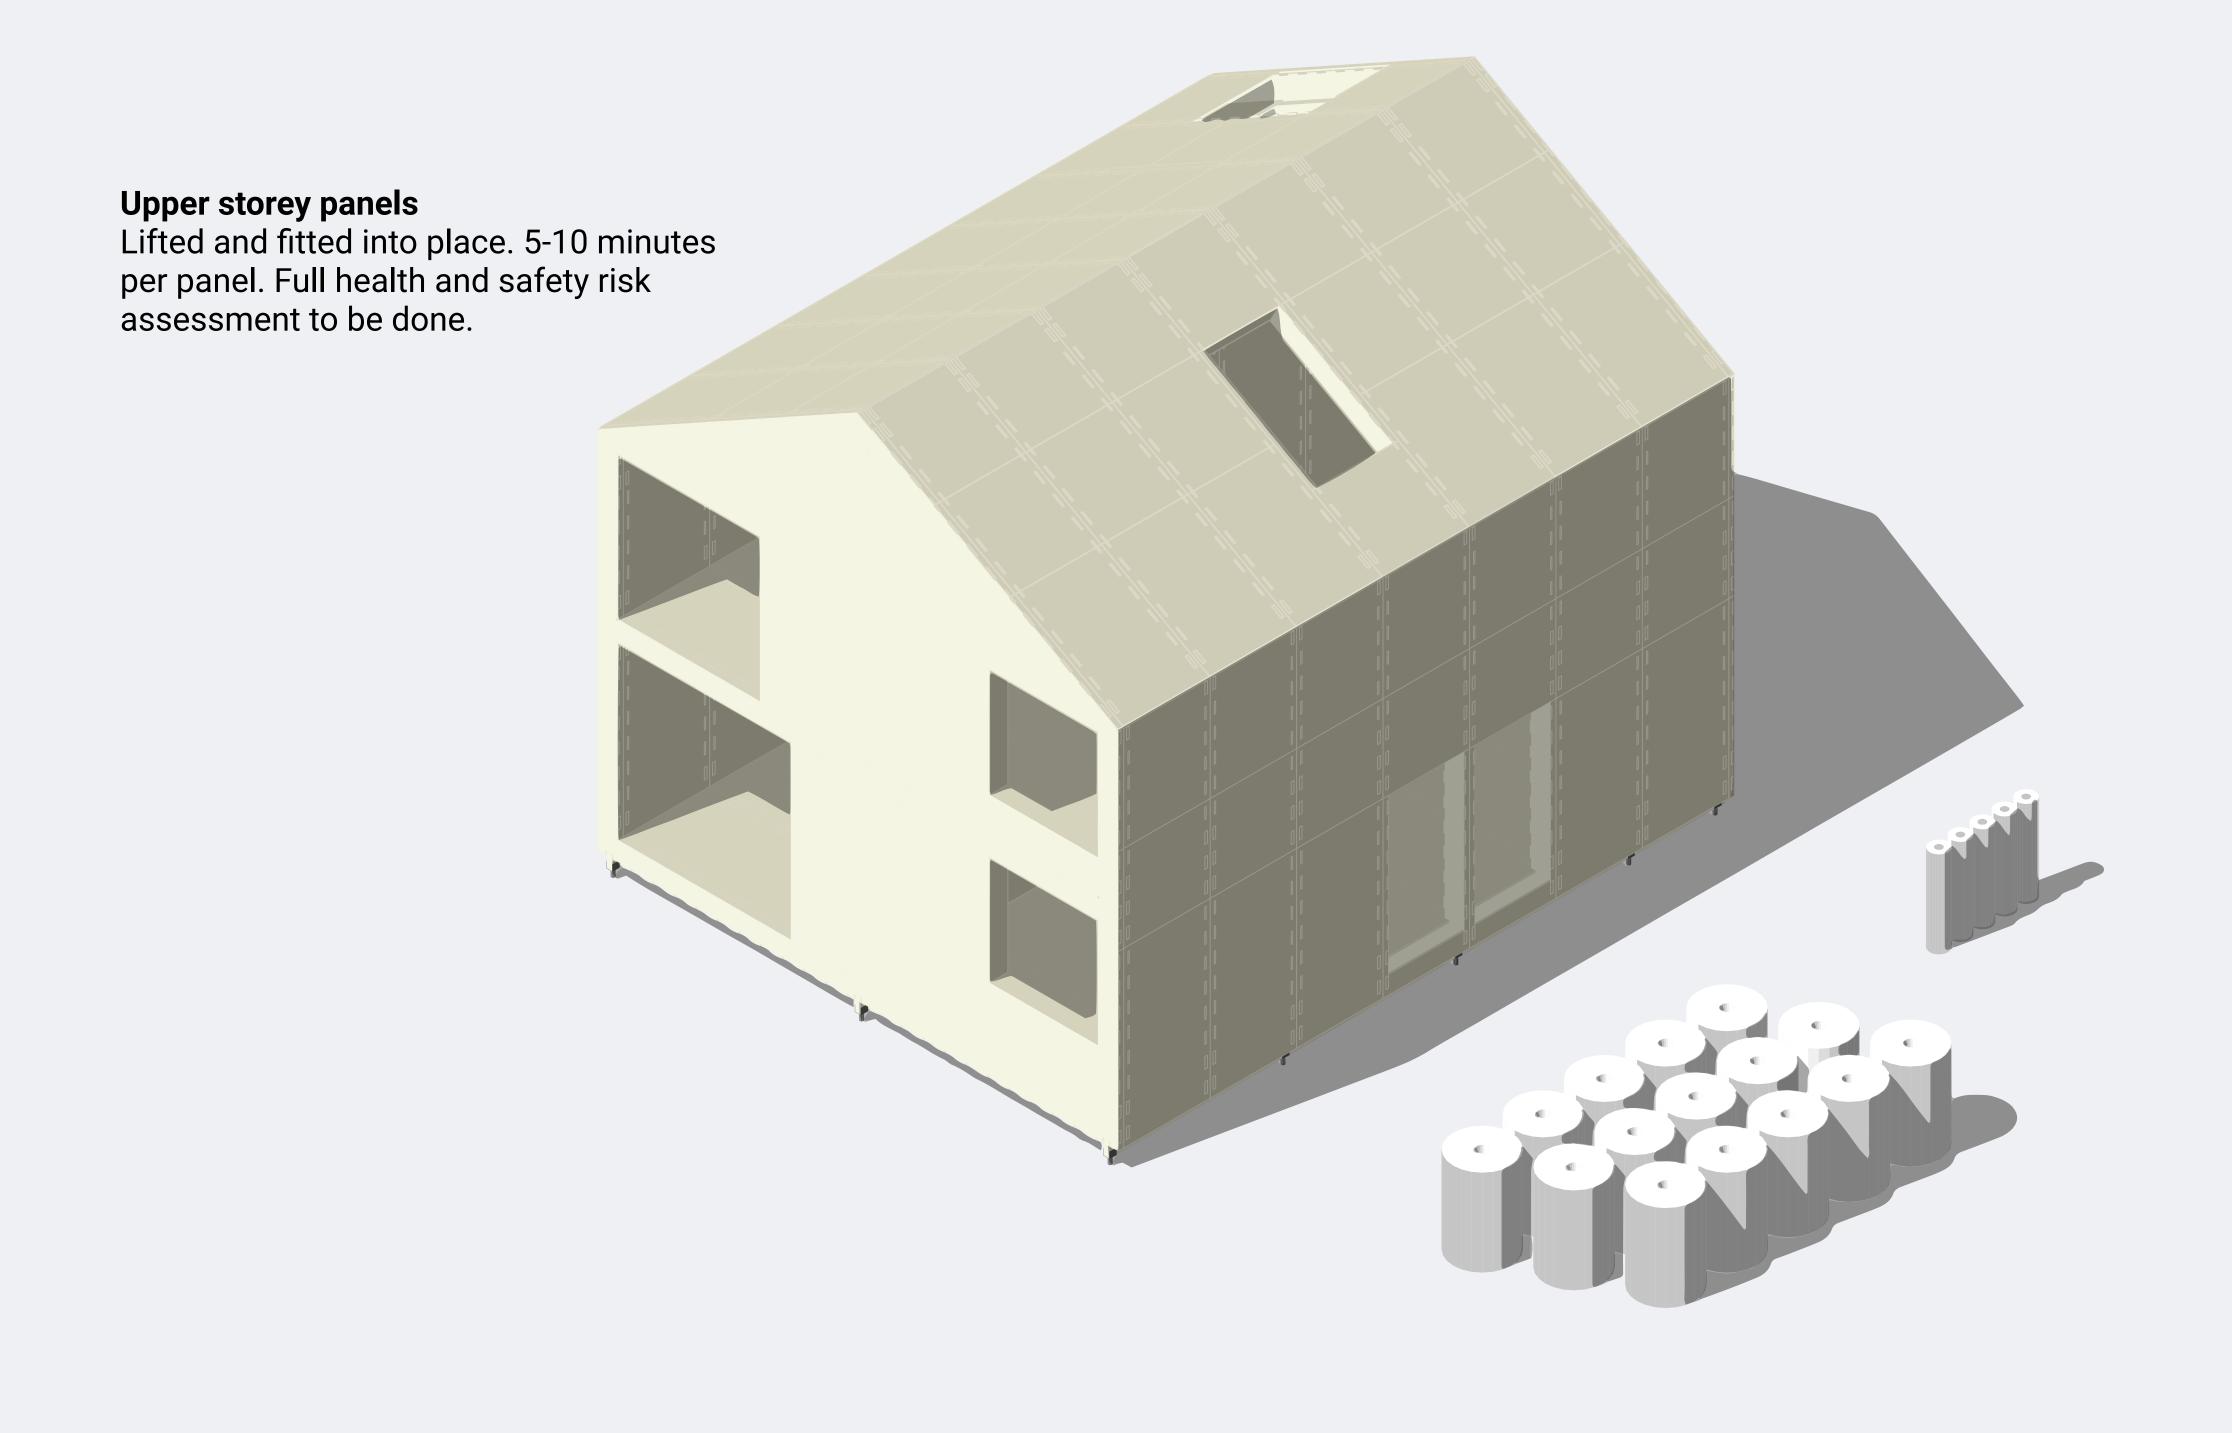

## Insulation

Soft fill roll or full fill cellulose.

**Breather Membrane**Tyvek Supro or similar

## Insulation

Soft fill roll (eg Rockwool, sheep's wool or recycled plastic wool) 250mm depth

Internal panels
18mm structural plywood / OSB

Vapour barrier e.g Intello