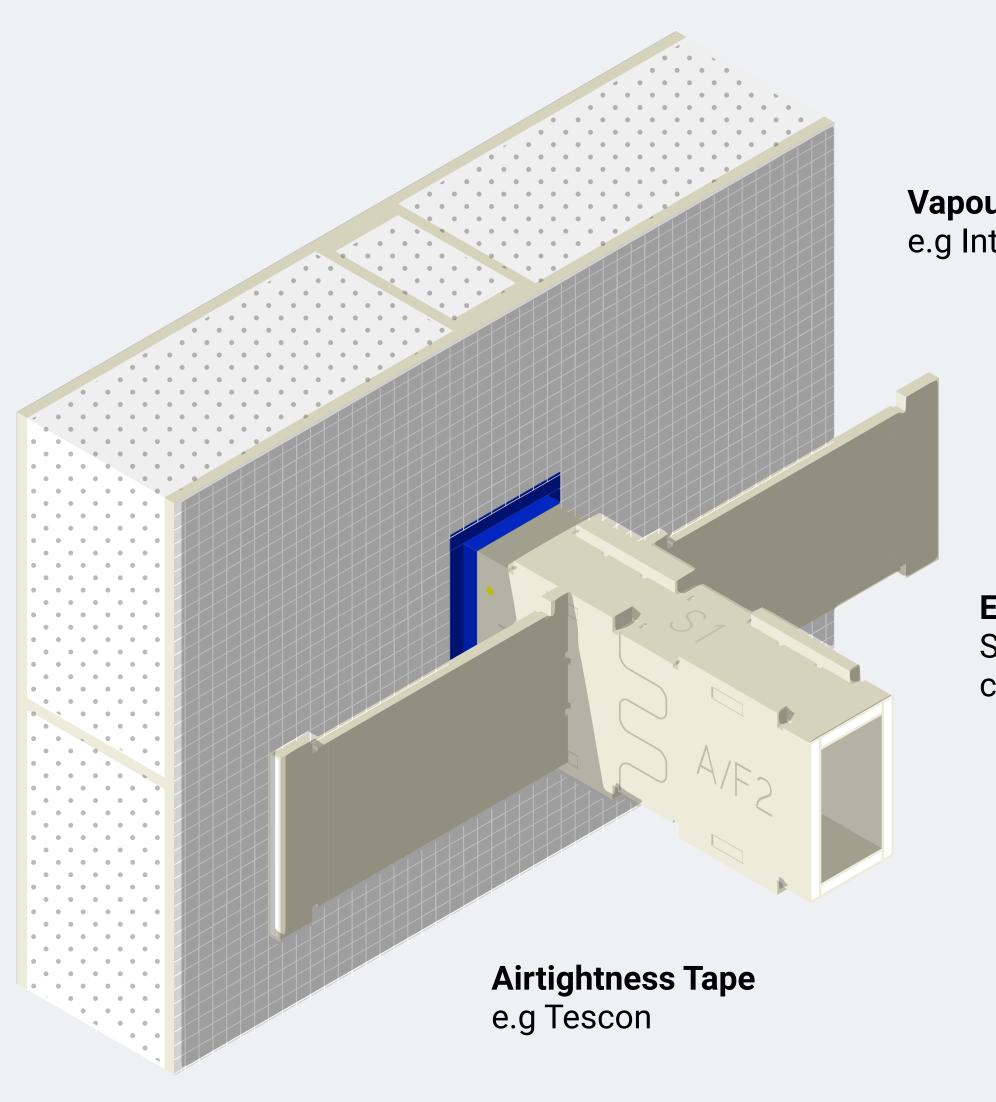

## Insulation

Soft fill roll (eg Rockwool, sheep's wool or recycled plastic wool) 250mm depth

Internal panels
18mm structural plywood / OSB

Vapour barrier e.g Intello