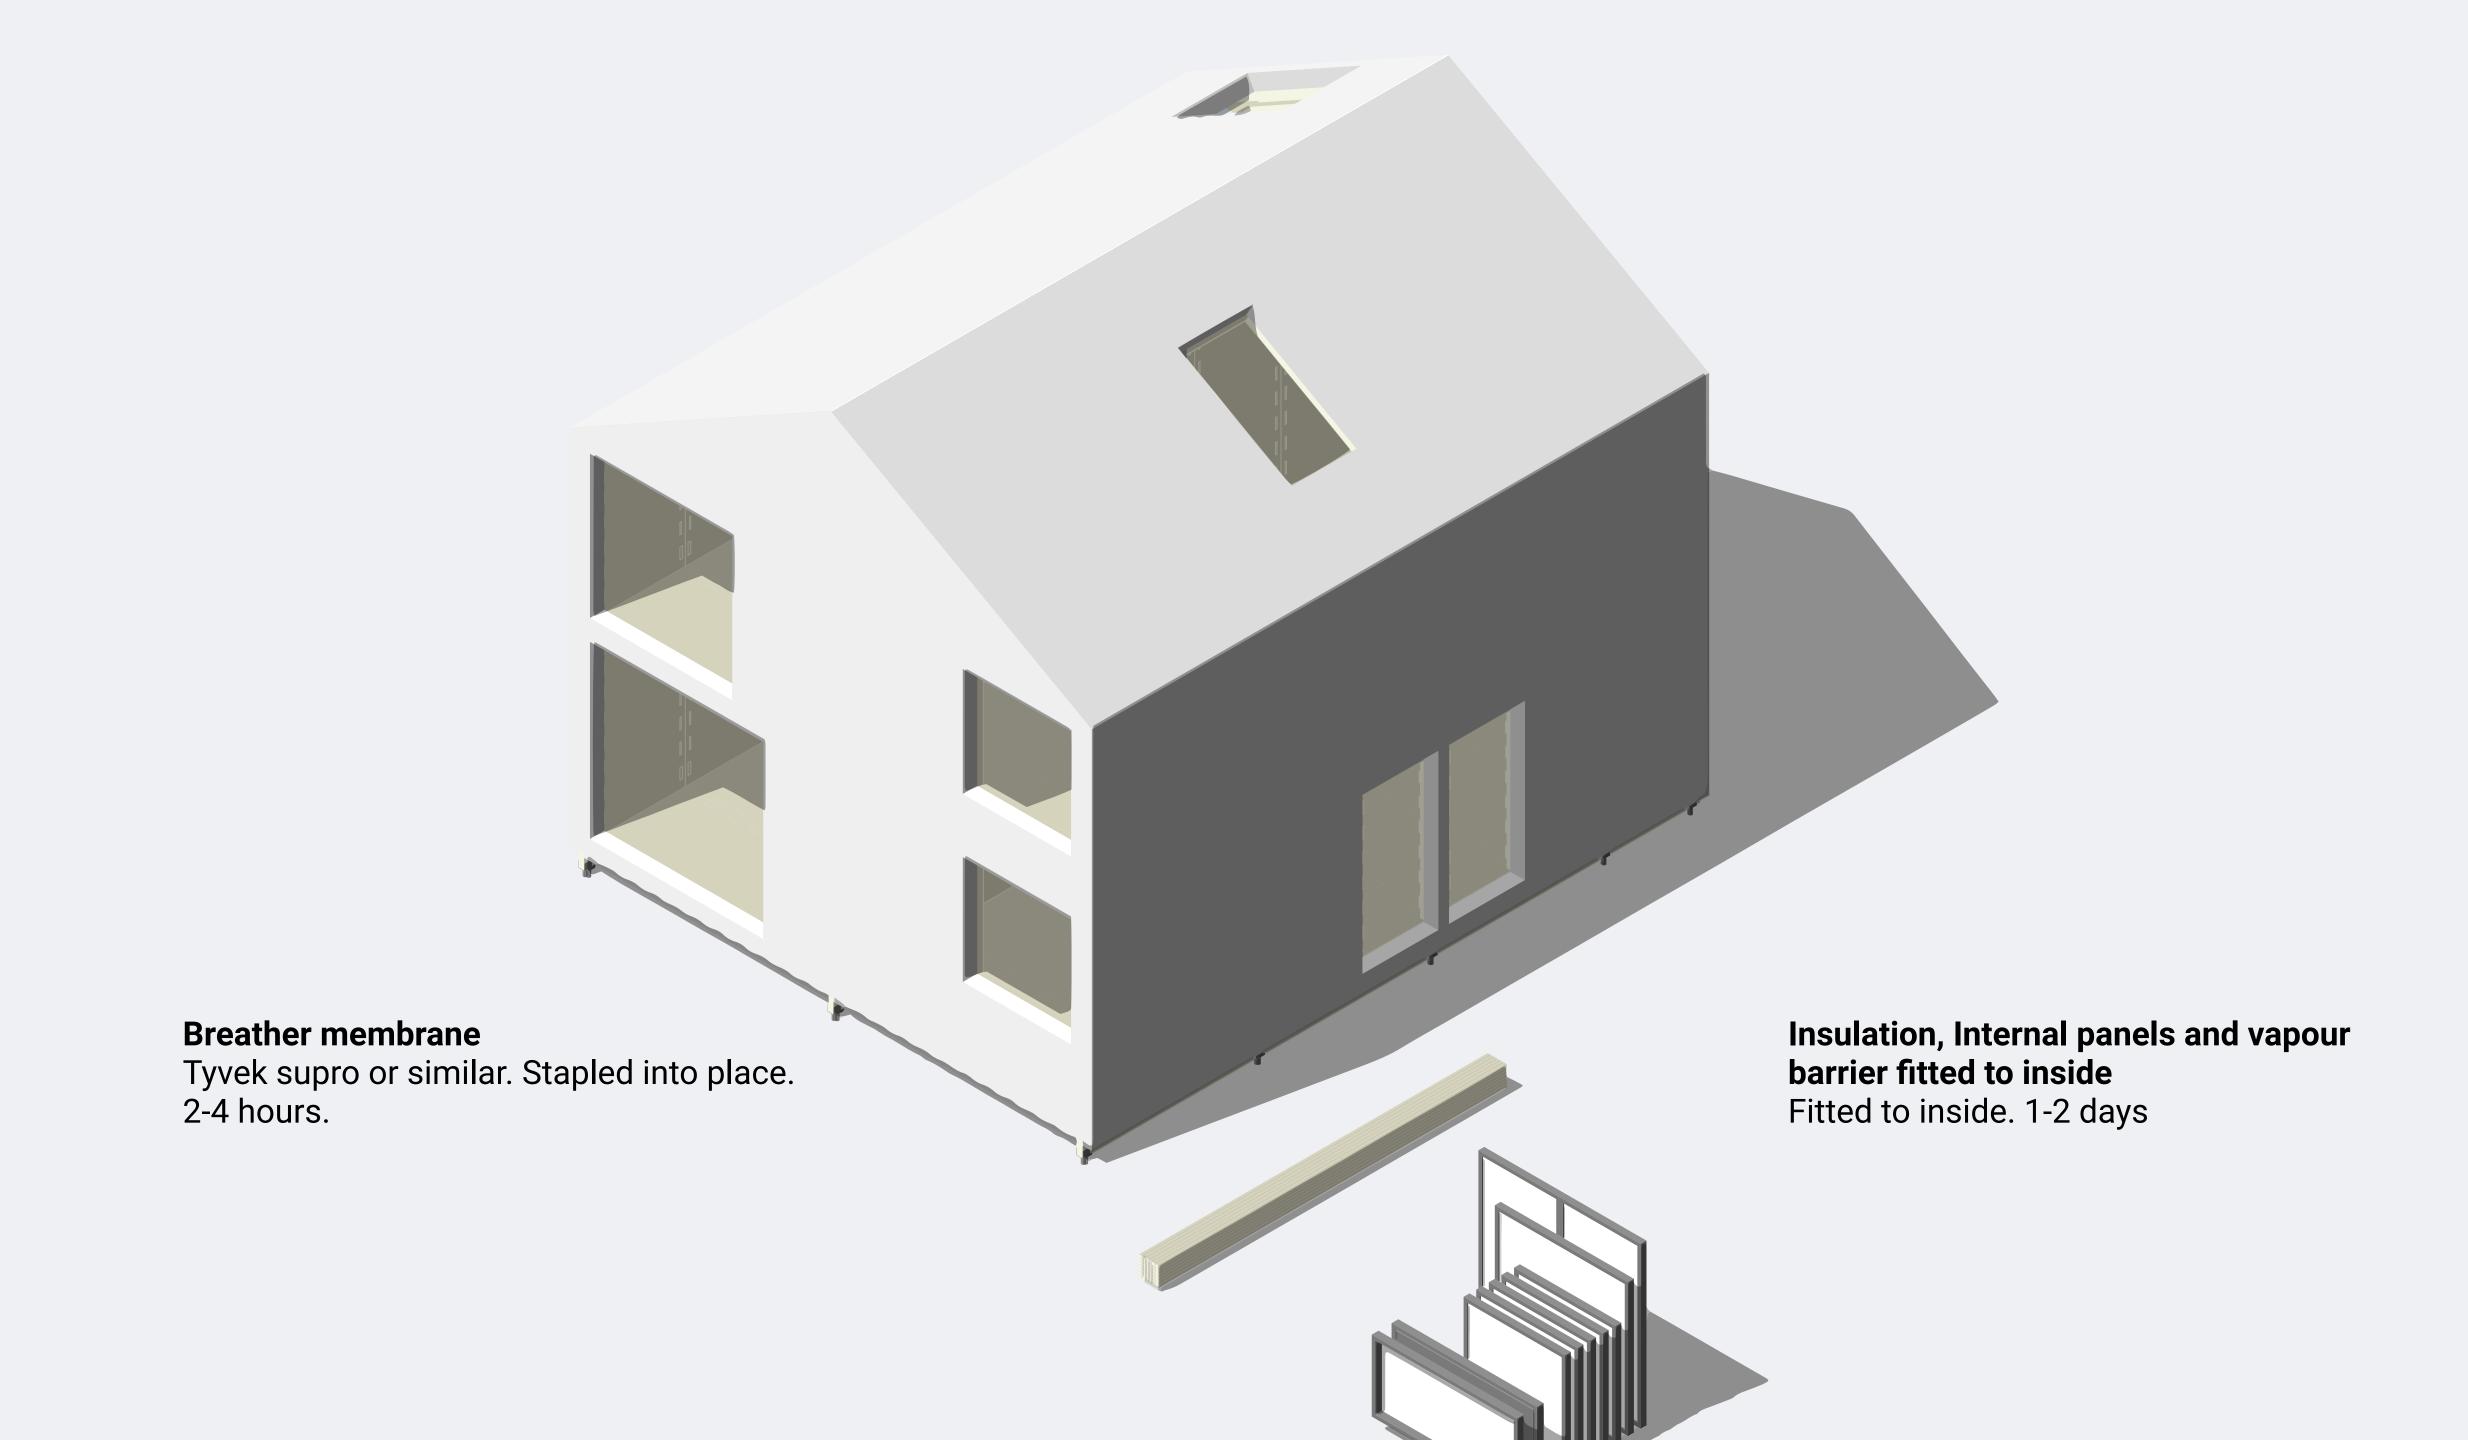

## Insulation

Soft fill roll or full fill cellulose.

**Breather Membrane**Tyvek Supro or similar

## Insulation

Soft fill roll (eg Rockwool, sheep's wool or recycled plastic wool) 250mm depth

Internal panels
18mm structural plywood / OSB

Vapour barrier e.g Intello