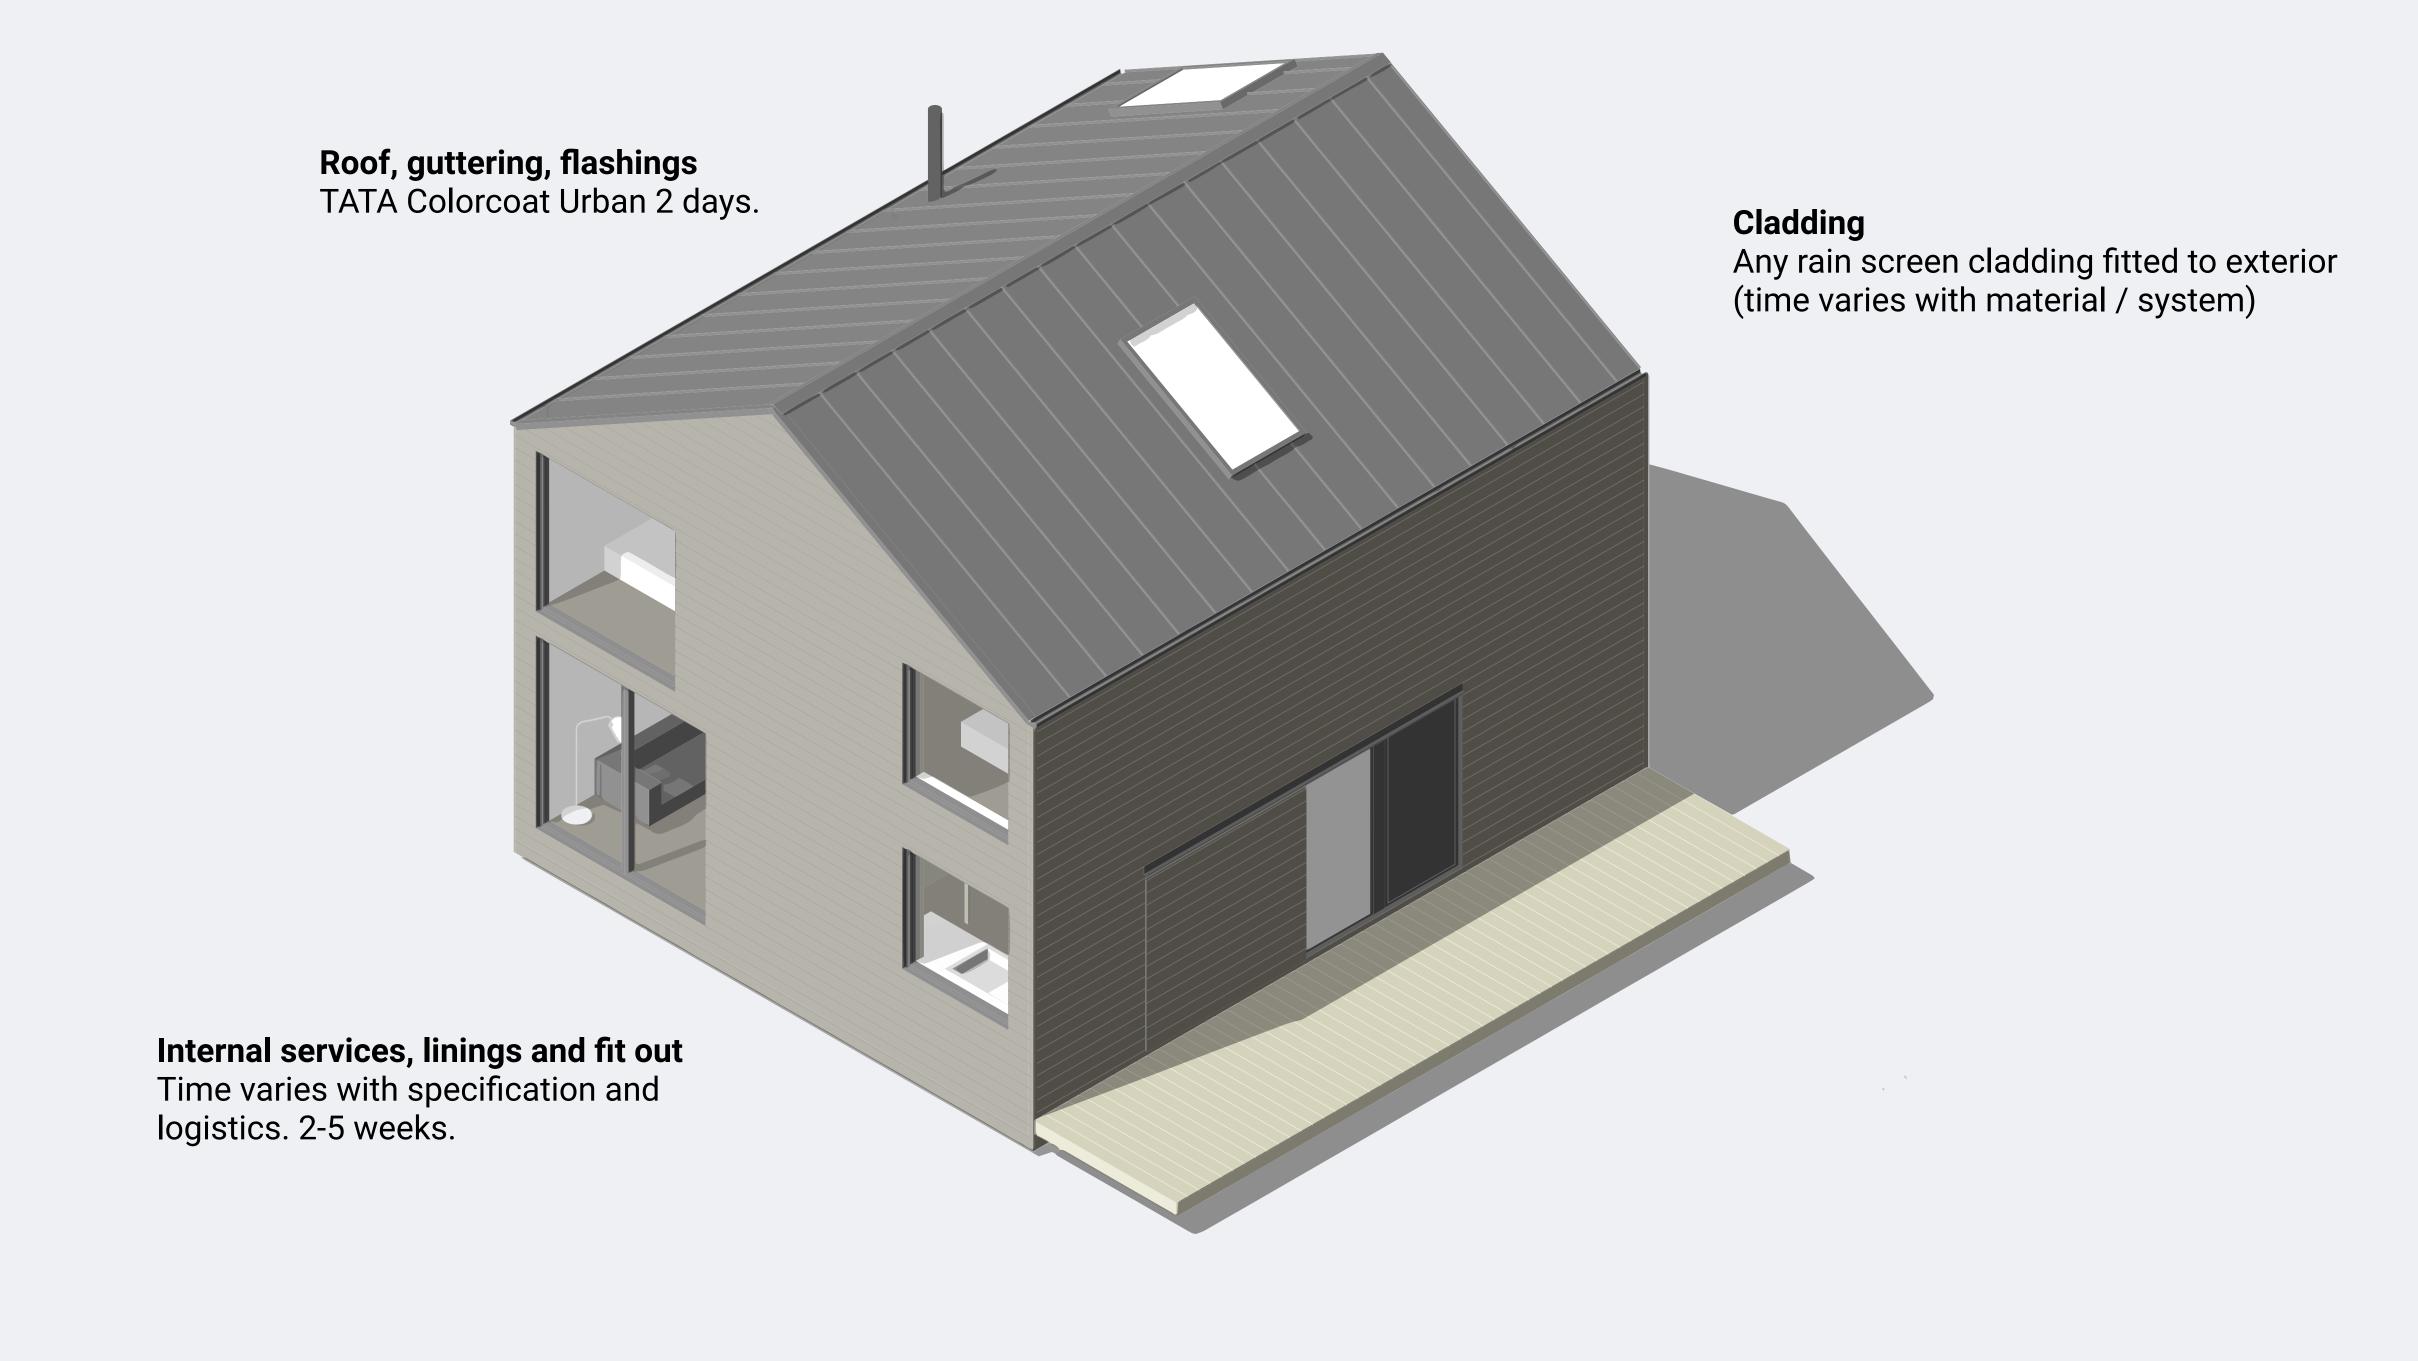

#### Joist rails

Foundations (usually trench or screw pile) are prepared in advance, with joist rails bolted in place, level and parallel +/- 5mm.

Frames (or 'F' pieces)
18mm structural plywood / OSB