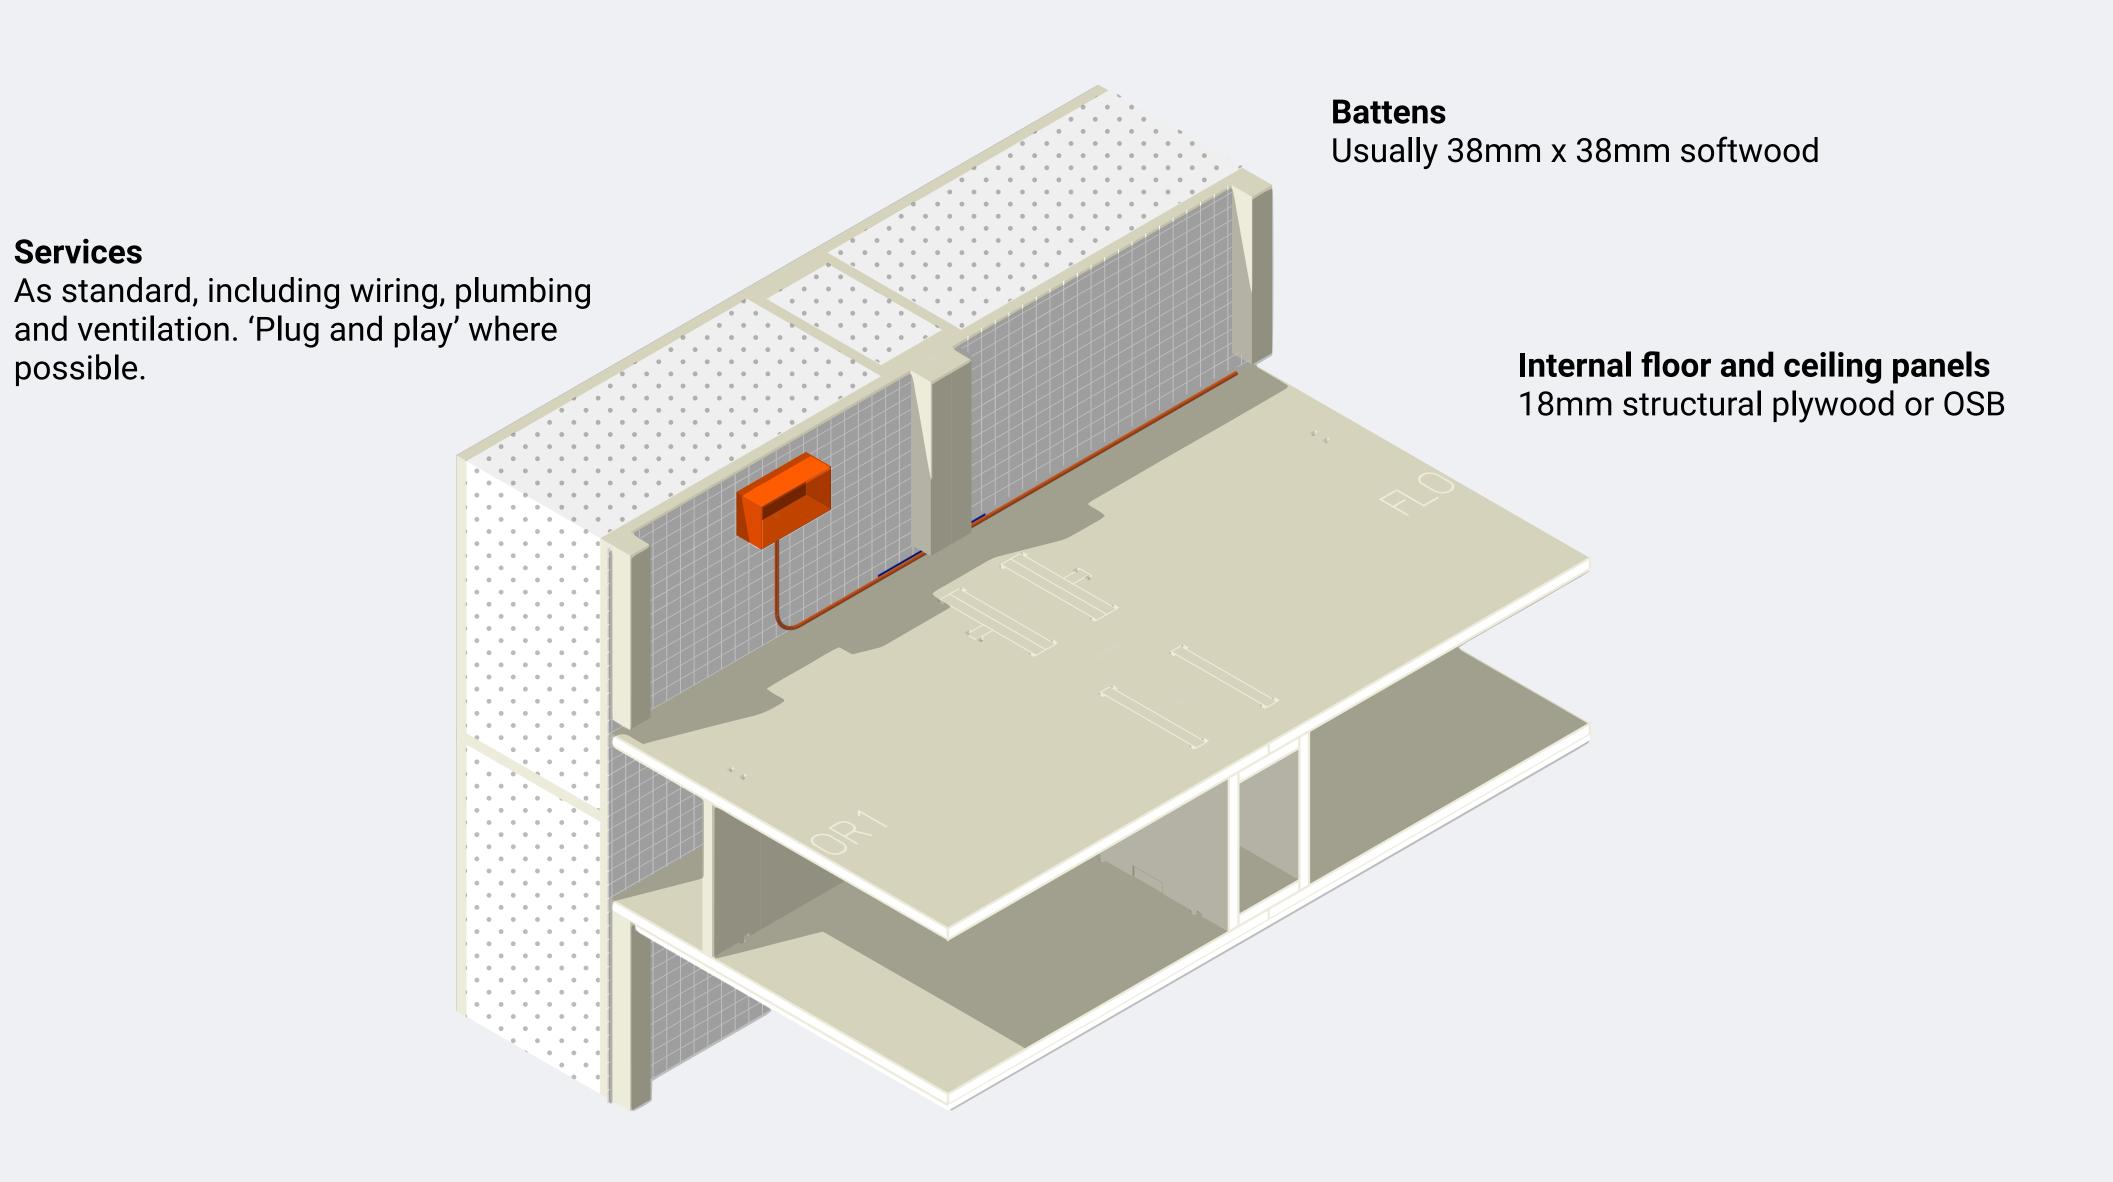

#### Joist rails

Foundations (usually trench or screw pile) are prepared in advance, with joist rails bolted in place, level and parallel +/- 5mm.

Frames (or 'F' pieces)
18mm structural plywood / OSB