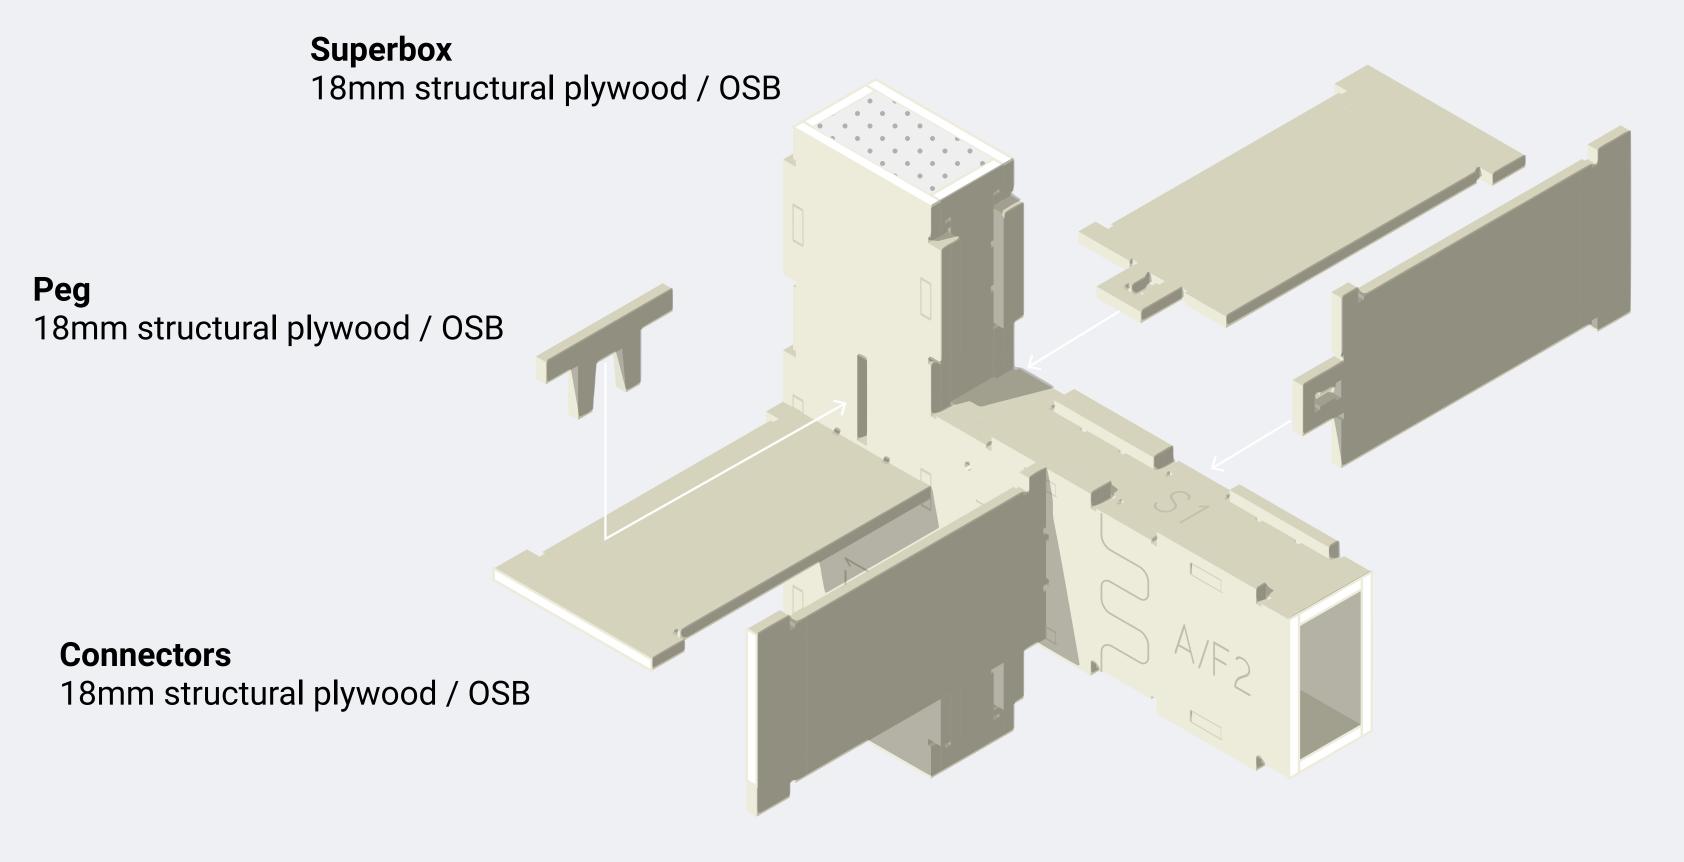

Labelled Components
Lightweight to carry, flatpack.
Transportable by pallet / van.