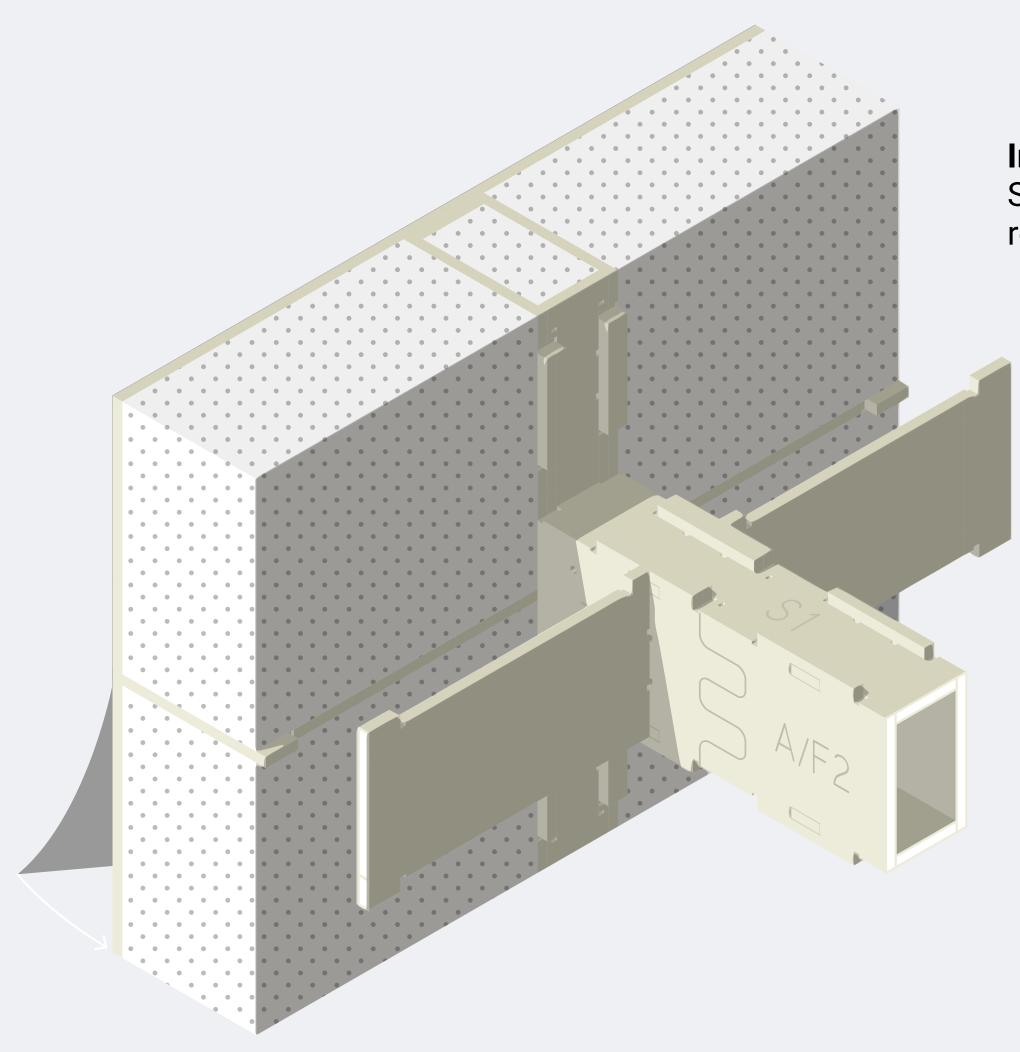

## Insulation

Soft fill roll or full fill cellulose.

**Breather Membrane**Tyvek Supro or similar

## Insulation

Soft fill roll (eg Rockwool, sheep's wool or recycled plastic wool) 250mm depth

Internal panels
18mm structural plywood / OSB

Vapour barrier e.g Intello