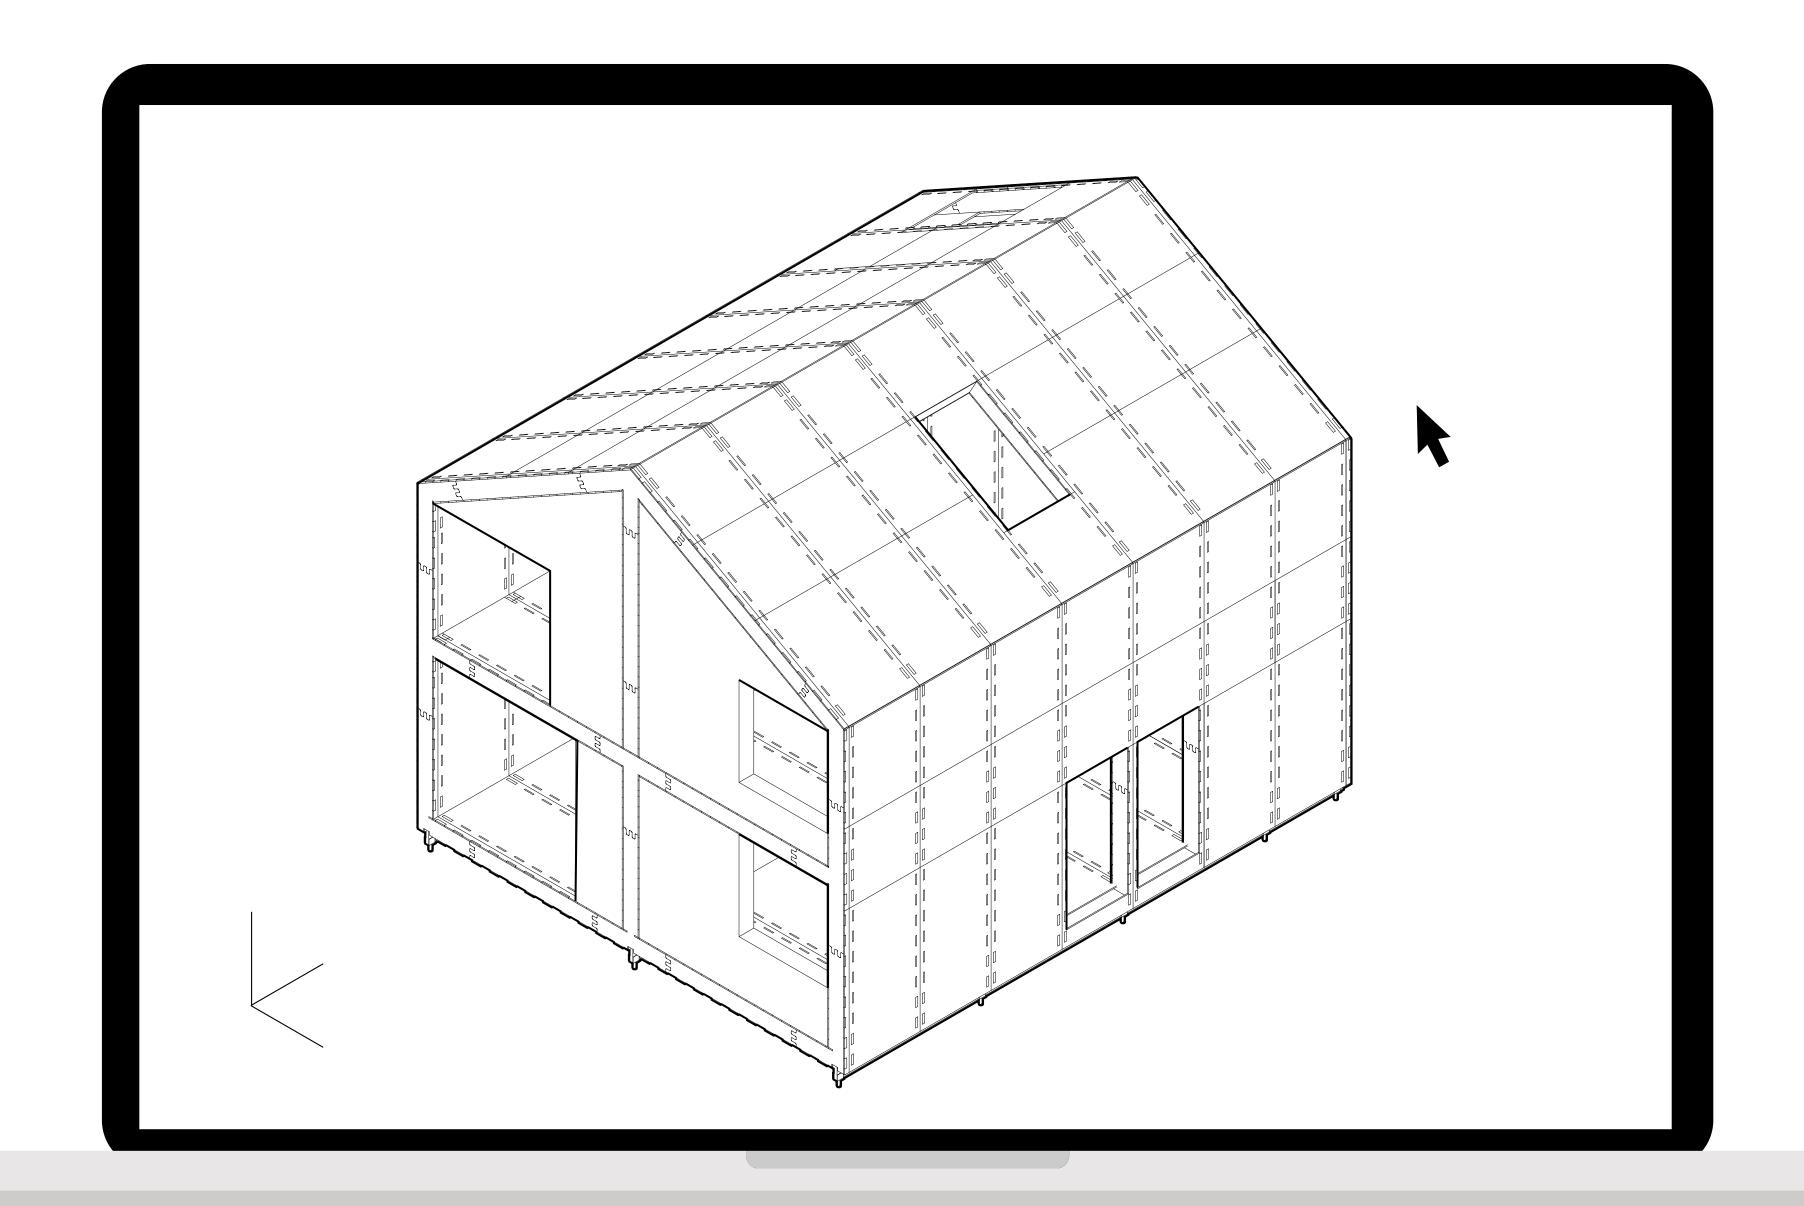

#### Joist rails

Foundations (usually trench or screw pile) are prepared in advance, with joist rails bolted in place, level and parallel +/- 5mm.

Frames (or 'F' pieces)
18mm structural plywood / OSB

## Insulation

Soft fill roll or full fill cellulose.

**Breather Membrane**Tyvek Supro or similar

## Insulation

Soft fill roll (eg Rockwool, sheep's wool or recycled plastic wool) 250mm depth

Internal panels
18mm structural plywood / OSB

Vapour barrier e.g Intello