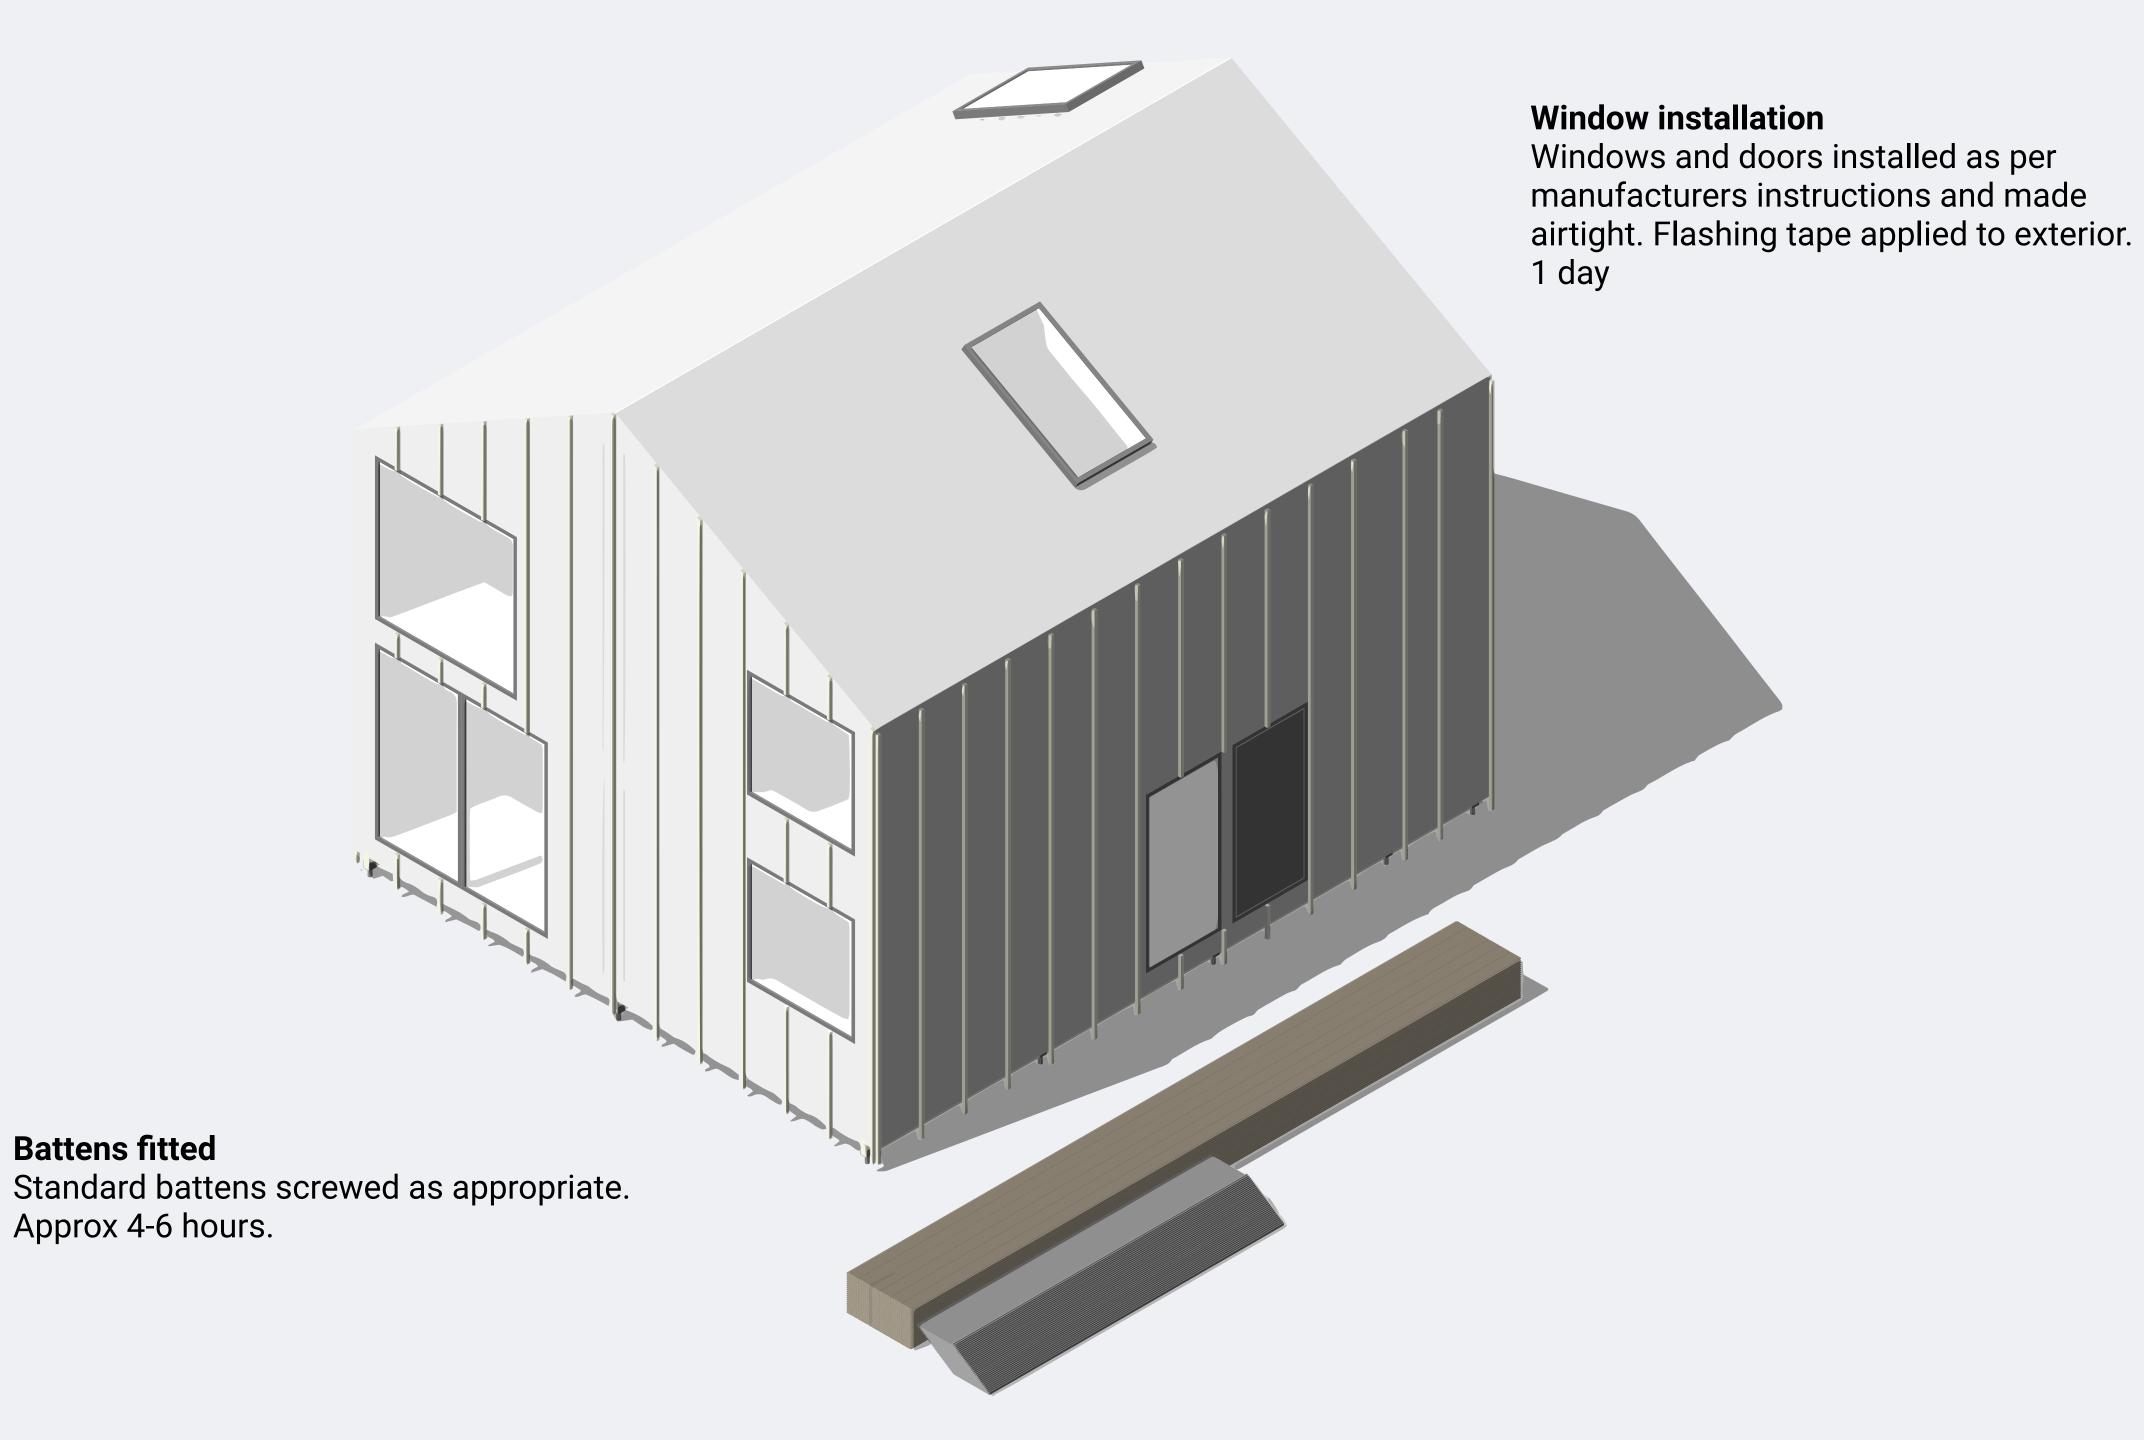

#### Joist rails

Foundations (usually trench or screw pile) are prepared in advance, with joist rails bolted in place, level and parallel +/- 5mm.

Frames (or 'F' pieces)
18mm structural plywood / OSB