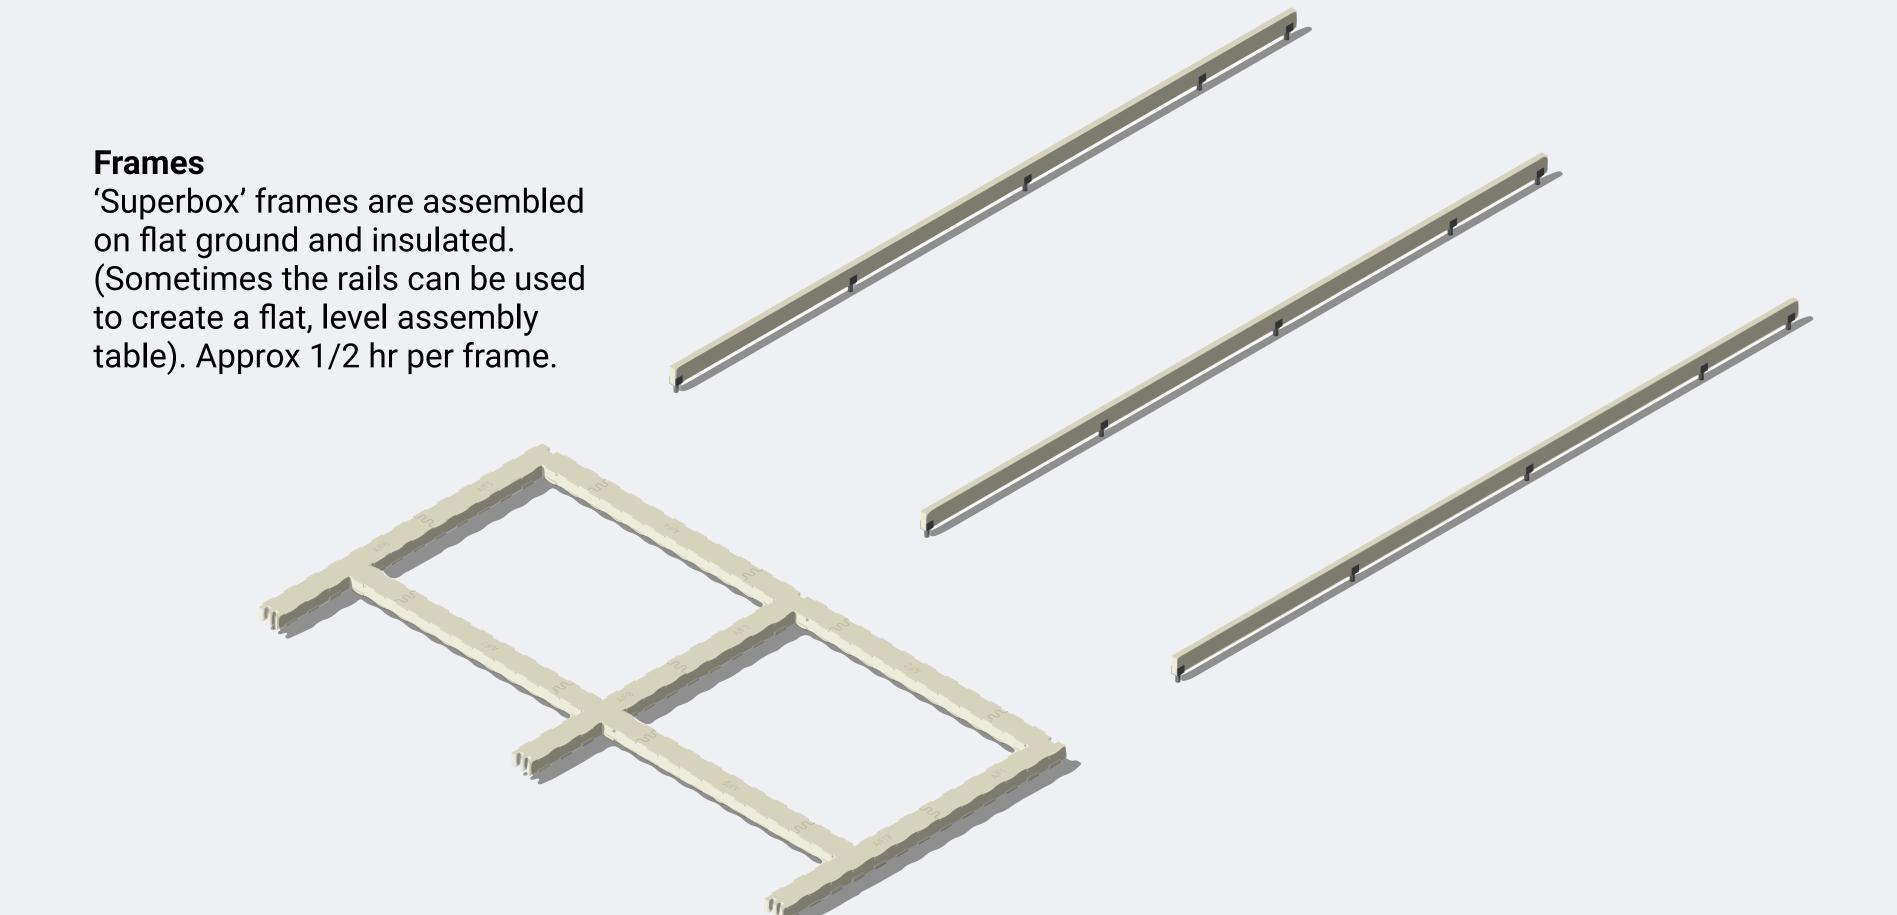

#### Joist rails

Foundations (usually trench or screw pile) are prepared in advance, with joist rails bolted in place, level and parallel +/- 5mm.

Frames (or 'F' pieces)
18mm structural plywood / OSB